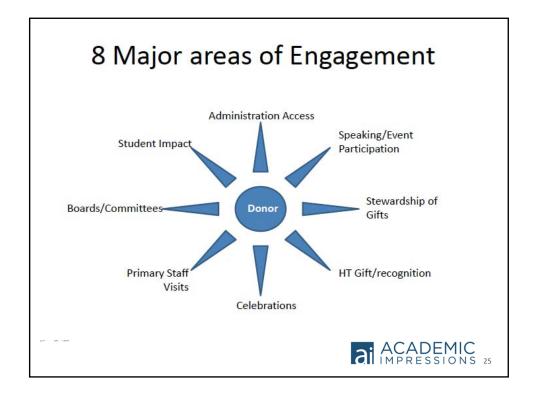

|                                                                                                                                                                                          |                                           |















# PS% = programmatic approach<br/>Top 1-2% = custom engagement plan













|                                             | DE                    | SOUR                                   |                 |   |                    |
|---------------------------------------------|-----------------------|----------------------------------------|-----------------|---|--------------------|
|                                             | KE.                   | SOUR                                   |                 |   |                    |
|                                             |                       |                                        |                 |   |                    |
| Prospect Name: Bell (<br>Primary Volunteer: | Canada                | Date: March 8, 2010<br>Staff Assigned: |                 |   |                    |
| Secondary Vo