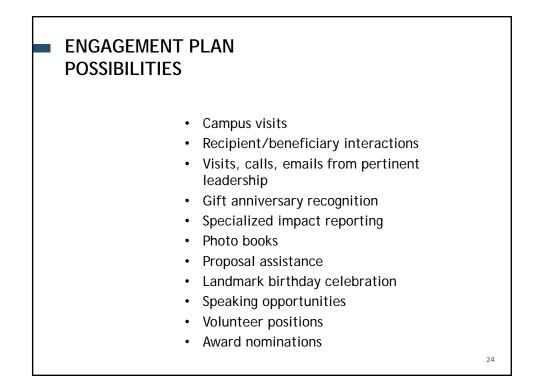

|                                                                                                                                                                                          |                                           |















# PS% = programmatic approach<br/>Top 1-2% = custom engagement plan













|                                             | DE                    | SOUR                                   |                 |   |                    |
|---------------------------------------------|-----------------------|----------------------------------------|-----------------|---|--------------------|
|                                             | KE.                   | SOUR                                   |                 |   |                    |
|                                             |                       |                                        |                 |   |                    |
| Prospect Name: Bell (<br>Primary Volunteer: | Canada                | Date: March 8, 2010<br>Staff Assigned: |                 |   |                    |
| Secondary