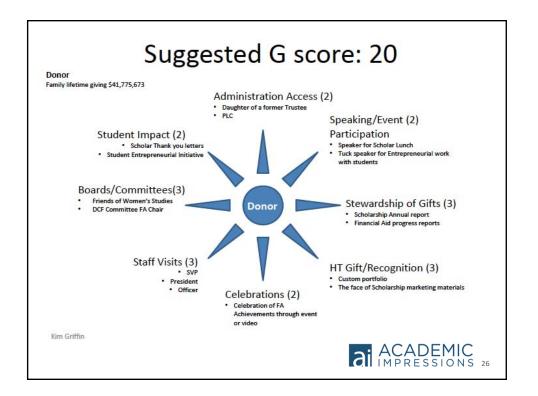

|                                                                                                                                                                                          |                                           |















# PS% = programmatic approach<br/>Top 1-2% = custom engagement plan













|                                             | DE                    | SOUR                                   |                 |   |                    |
|---------------------------------------------|-----------------------|----------------------------------------|-----------------|---|--------------------|
|                                             | KE.                   | SOUR                                   |                 |   |                    |
|                                             |                       |                                        |                 |   |                    |
| Prospect Name: Bell (<br>Primary Volunteer: | Canada                | Date: March 8, 2010<br>Staff Assigned: |                 |   |                    |
| Secondary Volu