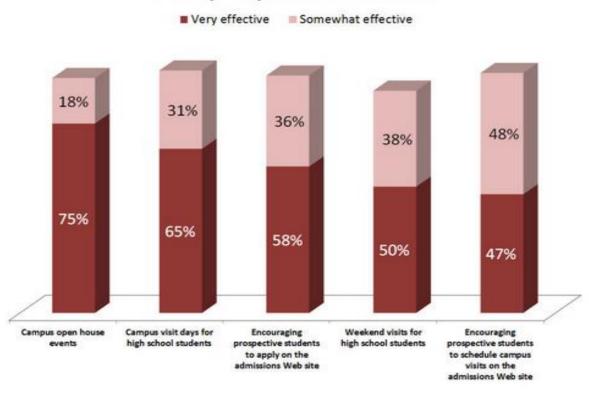

## Relevant Data from the August 2013 "Student Recruitment and Marketing Practices Benchmark Report," Noel-Levitz

### Four-year public institutions