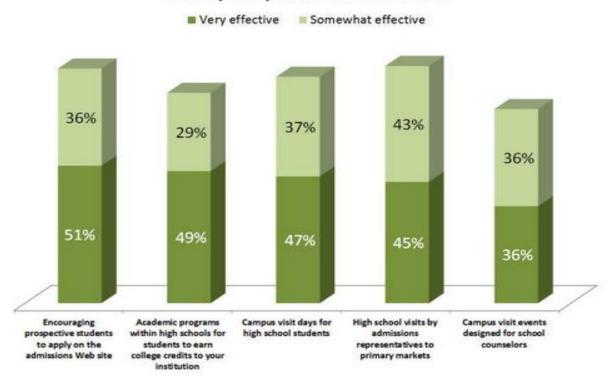

## Relevant Data from the August 2013 "Student Recruitment and Marketing Practices Benchmark Report," Noel-Levitz

### Two-year public institutions