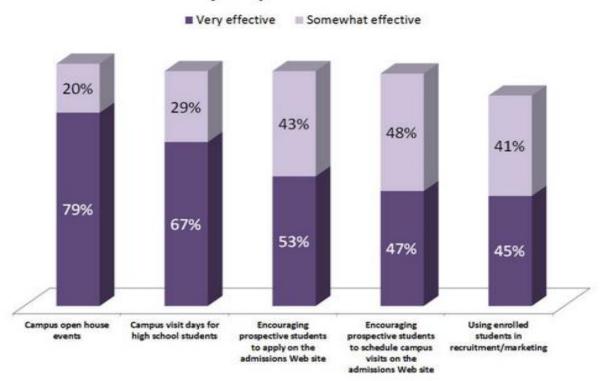

## Relevant Data from the August 2013 "Student Recruitment and Marketing Practices Benchmark Report," Noel-Levitz

### Four-year private institutions