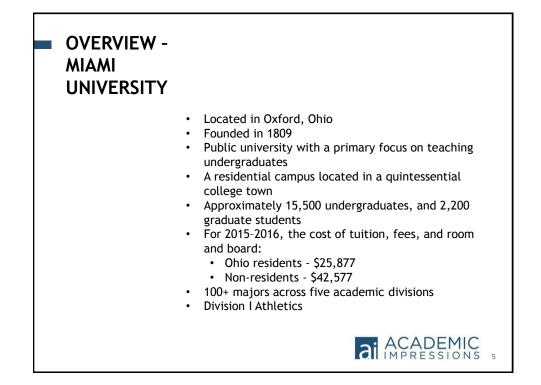

| $\bigcirc \bigcirc \bigcirc /$ | Best Colleges:<br>Undergraduate Teaching at National Universities<br>– U.S.News and World Rep<br>Princeton University   Princeton, NJ | oort 2015<br>Rank 1 |
|--------------------------------|---------------------------------------------------------------------------------------------------------------------------------------|---------------------|
|                                | Miami University   Oxford, OH                                                                                                         | Rank 2              |
|                                | College of William and Mary   Williamsburg, VA                                                                                        | Rank 2              |
| UNDERGRAD                      | Dartmouth College   Hanover, NH                                                                                                       | Rank 4              |
| STUDENTS                       | University of Maryland-Baltimore County   Baltimore, MD                                                                               | Rank 5              |
| STUDENTS                       | Brown University   Providence, RI                                                                                                     | Rank 6              |
|                                | Stanford University   Stanford, CA                                                                                                    | Rank 7              |
| one of the origina             | l eight public ivies                                                                                                                  |                     |

median time to graduation is 3.7 years

Miami graduates go to some of the nation's top graduate and professional school programs

60.5% acceptance rate into medical school vs. national

average of 45%

rate into law school vs. national