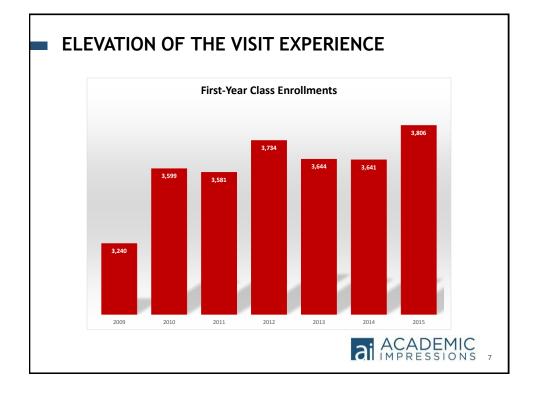

#### A LENGTHENING COLLEGE SEARCH PROCESS

| HISTORIC VISIT                           | NUMBERS   |           |
|------------------------------------------|-----------|-----------|
| Event Type                               | 2008-2009 | 2014-2015 |
| Information Sessions and Tours           | 25,022    | 27,762    |
| Fall Prospective Student Events          | 250       | 3,128     |
| Spring Prospective Student Events        | 0         | 1,168     |
| Yield Events & Other Visit Opportunities | 4,070     | 9,140     |
| Total Visitors                           | 29,342    | 41,198    |