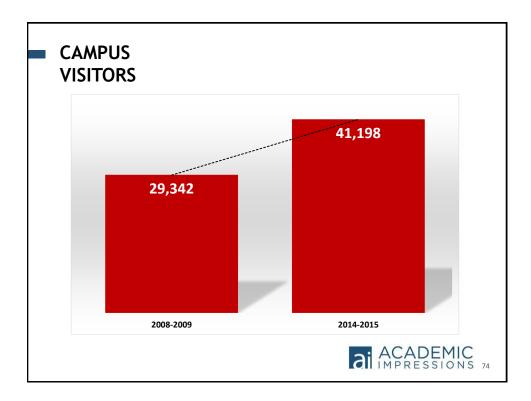

#### A LENGTHENING COLLEGE SEARCH PROCESS

| HISTORIC VISIT                           | NUMBERS   |           |
|------------------------------------------|-----------|-----------|
| Event Type                               | 2008-2009 | 2014-2015 |
| Information Sessions and Tours           | 25,022    | 27,762    |
| Fall Prospective Student Events          | 250       | 3,128     |
| Spring Prospective Student Events        | 0         | 1,168     |
| Yield Events & Other Visit Opportunities | 4,070     | 9,140     |
| Total Visitors                           | 29,342    | 41,198    |