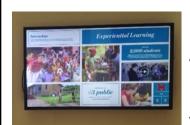

#### ADMISSIONS LOBBY TOUCHSCREENS

- Allow visitors the opportunity to find information specific to their interests
  - Academics
  - Experiential learning opportunities
  - Student organizations
  - Sports
- Provide students and parents with the opportunity to utilize time prior to and following the campus information session and tour
- Offer wayfinding tips to key campus locations not included on the campus tour, as well as recommended on- and off-campus dining locations
- Utilize alumni relationships and eager and loyal alumni and existing University contract with outside branding firm