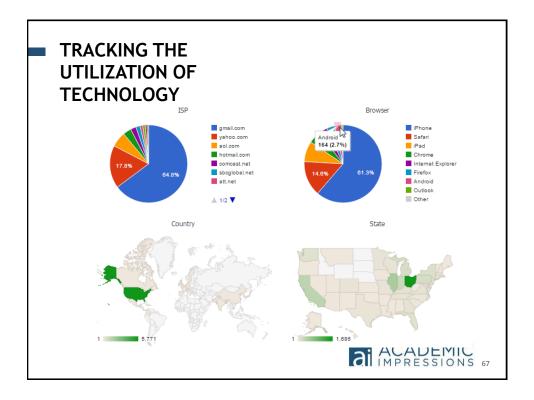

# DIGGING DEEPER: CUSTOMIZATION & TECHNOLOGY

#### DIGGING DEEPER: CUSTOMIZATION AND TECHNOLOGY

#Altraining

- Recognize the idea of the "Starbucks generation"
- Students and parents are expecting a customized visit with information specific to their area(s) of interest