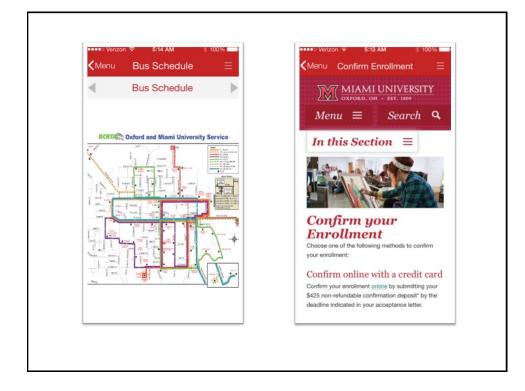

#### ADMISSIONS LOBBY TOUCHSCREENS

- Allow visitors the opportunity to find information specific to their interests
  - Academics
  - Experiential learning opportunities
  - Student organizations
  - Sports
- Provide students and parents with the opportunity to utilize time prior to and following the campus information session and tour
- Offer wayfinding tips to key campus locations not included on the campus tour, as well as recommended on- and off-campus dining locations
- Utilize alumni relationships and eager and loyal alumni and existing University contract with outside branding firm