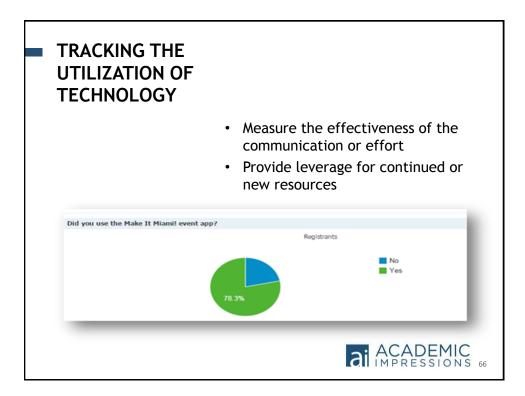

# DIGGING DEEPER: CUSTOMIZATION & TECHNOLOGY

#### DIGGING DEEPER: CUSTOMIZATION AND TECHNOLOGY

#Altraining

- Recognize the idea of the "Starbucks generation"
- Students and parents are expecting a customized visit with information specific to their area(s) of interest