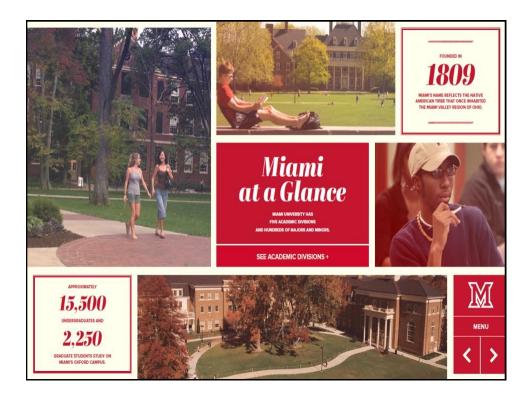

median time to graduation is 3.7 years

Miami graduates go to some of the nation's top graduate and professional school programs

60.5% acceptance rate into medical school vs. national

average of 45%

rate into law school vs. national