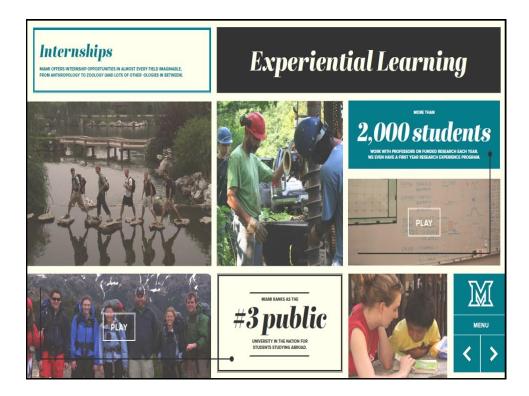

#### ADMISSIONS LOBBY TOUCHSCREENS

- Allow visitors the opportunity to find information specific to their interests
  - Academics
  - Experiential learning opportunities
  - Student organizations
  - Sports
- Provide students and parents with the opportunity to utilize time prior to and following the campus information session and tour
- Offer wayfinding tips to key campus locations not included on the campus tour, as well as recommended on- and off-campus dining locations
- Utilize alumni relationships and eager and loyal alumni and existing University contract with outside branding firm