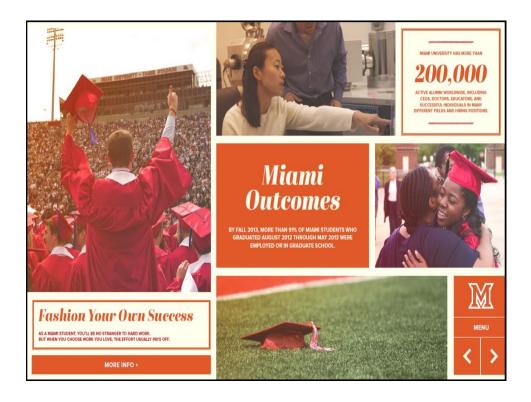

median time to graduation is 3.7 years

Miami graduates go to some of the nation's top graduate and professional school programs

60.5% acceptance rate into medical school vs. national

average of 45%

rate into law school vs. national