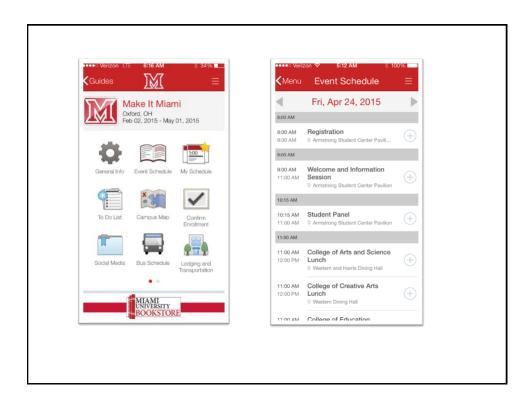

interest

ai ACADEMIC IMPRESSIONS 51

 Level of customization will depend greatly on the size of your institution and the resources available
 ACADEMIC IMPRESSIONS 52









#### ADMISSIONS LOBBY TOUCHSCREENS



- Allow visitors the opportunity to find information specific to their interests
  - Academics
  - Experiential learning opportunities
  - Student organizations
  - Sports
- Provide students and parents with the opportunity to utilize time prior to and following the campus information session and tour
- Offer wayfinding tips to key campus locations not included on the campus tour, as well as recommended on- and off-campus dining locations
- Utilize alumni relationships and eager and loyal alumni and existing University contract with outside branding firm









































































| Thank you for visiting Miami University. We would love to hear about your visit experience! Iam a: Prospective Student Prospective Student Other High School Graduation Year of Student Please Select Othin Resident Non-Resident |  |
|-----------------------------------------------------------------------------------------------------------------------------------------------------------------------------------------------------------------------------------|--|
| I am a:<br>Prospective Student<br>Parent/Duardian of Prospective Student<br>Other<br>High School Graduation Year of Student<br>Please Select<br>Othic Resident<br>Non-Resident                                                    |  |
| Prospective Student Parent/Stuardian of Prospective