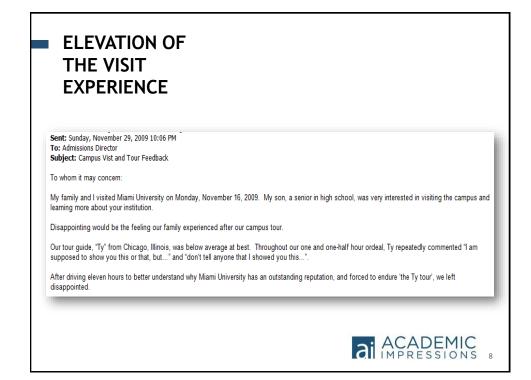

#### A LENGTHENING COLLEGE SEARCH PROCESS

| HISTORIC VISIT                           | NUMBERS   |           |
|------------------------------------------|-----------|-----------|
| Event Type                               | 2008-2009 | 2014-2015 |
| Information Sessions and Tours           | 25,022    | 27,762    |
| Fall Prospective Student Events          | 250       | 3,128     |
| Spring Prospective Student Events        | 0         | 1,168     |
| Yield Events & Other Visit Opportunities | 4,070     | 9,140     |
| Total Visitors                           | 29,342    | 41,198    |

ai ACADEMIC IMPRESSIONS 10



| NGTHEN<br>EGE SEA<br>ESS |                                          |             |                  |
|--------------------------|-----------------------------------