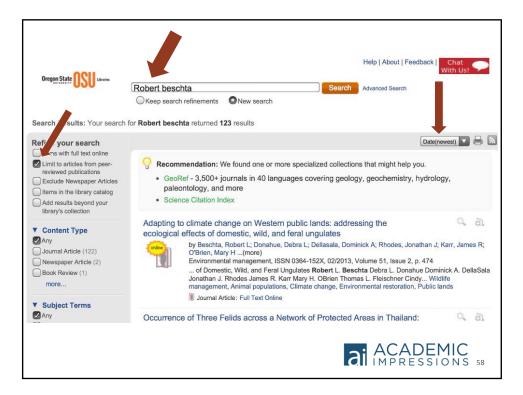

books, magazines, TV films and on the Internet. Activities for the course will include a field trip to McDonald Dunn Research Forest and developing a Bigfoot exhibit for the Valley Library.









# SCIENCE MYTH BUSTERS

Do humans really only use 10% of our brains? Do vaccines cause autism? Do astrological signs correlate with personality traits? Does birth order determine intelligence? Does Facebook make people sad? In this class students will investigate a broad range of pervasive beliefs with the goals of learning to do literature research and evaluate scientific data to draw conclusions. Students will be introduced to the concepts underlying common myths and learn how to develop a research question by delving into their own interests on a current topic in this field.