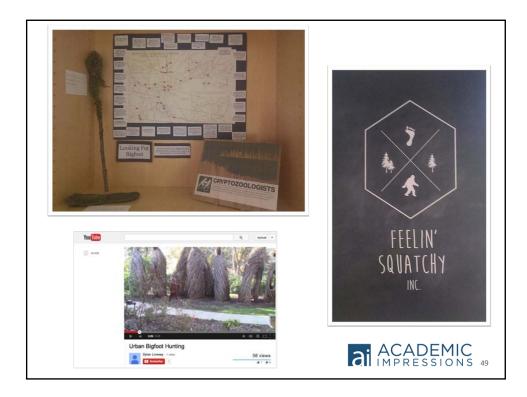

# **FINDING BIGFOOT**

Why do stories about elusive human-like creatures living in the wilderness persist through time? Why are there so many television shows and movies about finding Bigfoot, also known as Sasquatch? What do these legendary creatures represent in

we'll approach the Bigfoot phenomenon from multiple perspectives: mythological, cultural, historical, geographical and scientific.

critically at Bigfoot in books, magazines, TV films and on the Internet. Activities for the course will include a field trip to McDonald Dunn Research Forest and developing a Bigfoot exhibit for the Valley Library.