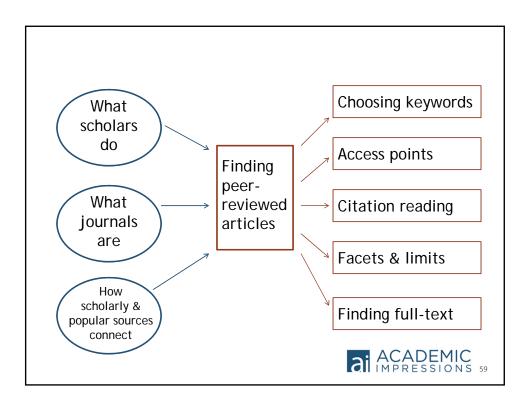

ooks, magazines, TV films and on the Internet. Activities for the course will include a field trip to McDonald Dunn Research Forest and developing a Bigfoot exhibit for the Valley Library.









# SCIENCE MYTH BUSTERS

Do humans really only use 10% of our brains? Do vaccines cause autism? Do astrological signs correlate with personality traits? Does birth order determine intelligence? Does Facebook make people sad? In this class students will investigate a broad range of pervasive beliefs with the goals of learning to do literature research and evaluate scientific data to draw conclusions. Students will be introduced to the concepts underlying common myths and learn how to develop a research question by delving into their own interests on a current topic in this field.