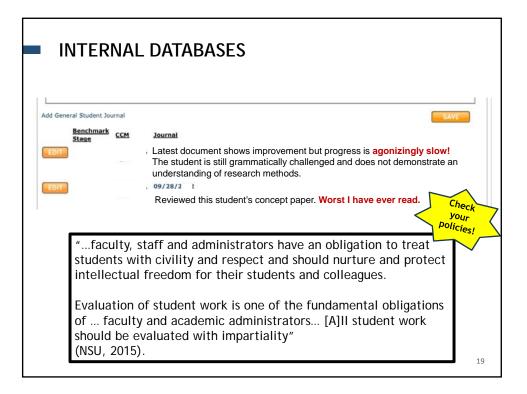

|
|                           |                                           |                     |                                                       |
|                           |                                           |                     |                                                       |
|                           | nts:                                      |                     |                                                       |
| Narrative Comme           |                                           |                     | <u> </u>                                              |
| Narrative Comme           |                                           |                     |                                                       |





Does it benefit the student or the institution? What is the anticipated learning outcome?

|                                                                           |                                               |                                      | 20/scripts/student/se                      | rve_builetin/AR          | TICLE+1154536061+1                  | J |  |
|---------------------------------------------------------------------------|-----------------------------------------------|--------------------------------------|--------------------------------------------|--------------------------|-------------------------------------|---|--|
| Edit View                                                                 | Favorites                                     | Tools Help