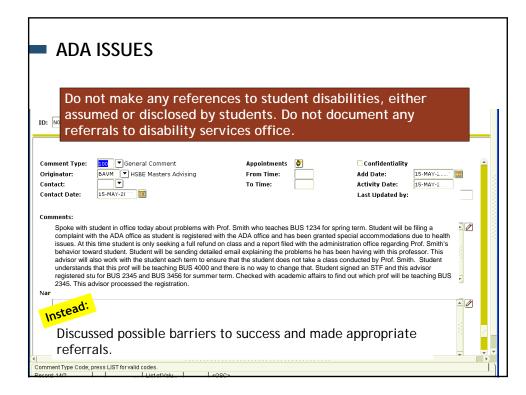

| Oracle Developer I        | Forms Runtime - Web: Open > SPACMNT       |                     |                                                       |
|---------------------------|-------------------------------------------|---------------------|-------------------------------------------------------|
| le Edit Options E         | lock Item Record Query Tools Help         |                     | ORAC                                                  |
| 🖹 🖉 🗎 i 😼 🕯               | 🖹 🖻 🛯 🎓 🍞 l 💱 📾 🛞 l 🕰 l                   | 📇   🖎 💐   🚸   🗁   🛞 | <b>X</b>                                              |
| Person Comment            | SPACMNT 7.4 (PROD) 200000000000           |                     |                                                       |
|                           |