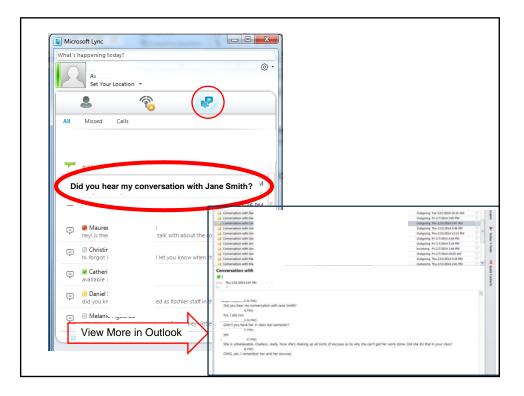

| - Available<br>Program Professor,                                                                                                              |               | Christina Ortiz - Available                                                                 |                           |
|------------------------------------------------------------------------------------------------------------------------------------------------|---------------|---------------------------------------------------------------------------------------------|---------------------------|
| M Call - Video - Share -                                                                                                                       | g€• () »      | Operations Administrator                                                                    | g\$ () »                  |
| Did you hear my conversation with Jane Smith                                                                                                   | 3:36 PM<br>1? | Susan Ohrablo<br>• Hi. I just got a messsage from one<br>Mary Jones, N00-12-3456. I referre |                           |
| No, I did not.                                                                                                                                 | 3:36 PM       | Christina Ortiz<br>Oh, I already talked to her yesterda<br>probation and freaking out.      | 10:53 AM<br>ay. She is on |
| Didn't you have her in class last semester?                                                                                                    | 3:36 PM       | Susan Ohrabio<br>• Thanks!                                                                  | 10:53 AM                  |
| yes                                                                                                                                            | 3:37 PM       |                                                                                             |                           |
| She is unbelievable. Clueless, really. Now she'<br>up all sorts of excuses as to why she can't ge<br>work done. Did she do that in your class? |               |                                                                                             |                           |
|                                                                                                                                                | 3:38 PM       |                                                                                             |                           |