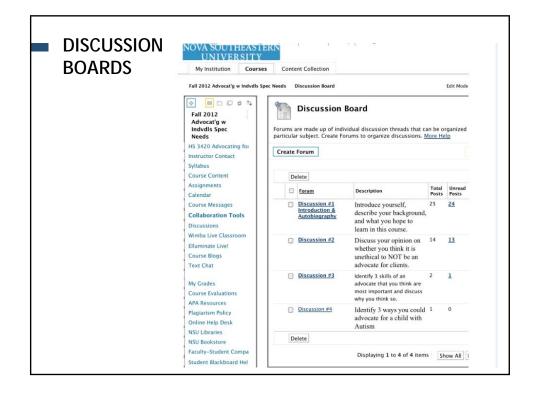

|
|                           |                                           |                     |                                                       |
|                           |                                           |                     |                                                       |
|                           | nts:                                      |                     |                                                       |
| Narrative Comme           |                                           |                     | <u> </u>                                              |
| Narrative Comme           |                                           |                     |                                                       |





Does it benefit the student or the institution? What is the anticipated learning outcome?

|                                                                           |                                               |                                      | 20/scripts/student/se                      | rve_builetin/AR          | TICLE+1154536061+1                  | J |  |
|---------------------------------------------------------------------------|-----------------------------------------------|--------------------------------------|--------------------------------------------|--------------------------|-------------------------------------|---|--|
| Edit View                                                                 | Favorites                                     | Tools Help