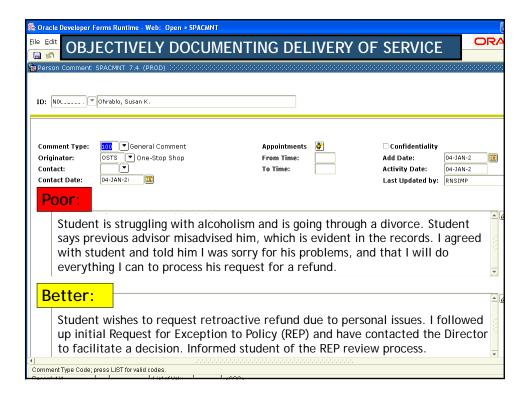

| & Oracle Developer Forms Runtime - Web: Open > SPACMNT                                                             |          |
|--------------------------------------------------------------------------------------------------------------------|----------|
|                                                                                                                    |          |
|                                                                                                                    |          |
| Person Comment SPACMNT 7.4 (PROD)                                                                                  |          |
|                                                                                                                    |          |
| ID: NOU 🔽 Ohrablo, Susan K.                                                                                        |          |
|                                                                                                                    |          |
|                                                                                                                    |          |
| Comment Type: 🔟 🛡 General Comment Appointments 🔮 🗌 Confidentiality                                                 |          |
| Originator:     OSTS     One-Stop Shop     From Time:     Add Date:       Contact:     To Time:     Activity Date: | <u> </u> |
| Contact: To Time: Activity Date:<br>Contact Date: 04-JAN-2U III Last Updated by:                                   |          |
|                                                                                                                    |          |
| Poor:                                                                                                              |          |
| Received revised PPCON from student along with cc authorization forms.                                             | <u> </u> |
| Shredded old cc auth on file along with old PPCON. Updated account according                                       | alv 🧃    |
| to the contract and filed new CC auth forms. New docs were filed on Kay's desk                                     |          |
| ······································                                                                             |          |
|                                                                                                                    |          |
| TPWT DDED 201420 \$535.33. W/T-Inst'Nac'Form',DR,12/17/13                                                          |          |
|                                                                                                                    |          |
|                                                                                                                    | 2        |
| REDUCED SM UNSUB TO 9755 AND CHANGED LP TO SM 2 PER KATIES                                                         | UE       |
|                                                                                                                    | •        |
| Comment Type Code; press LIST for valid codes.                                                                     |          |

| 🚨 Oracle Developer Forms Runtime - Web: Open >                                                       | SPACMNT                                                                                              |                                                           |
|------------------------------------------------------------------------------------------------------|------------------------------------------------------------------------------------------------------|-----------------------------------------------------------|
| awareness of                                                                                         | AUDIENCE                                                                                             |                                                           |
| 窗Person Comment SPACMNT 7.4 (PROD) 3000                                                              |                                                                                                      |                                                           |
| ID: NOL                                                                                              |                                                                                                      |                                                           |
| Comment Type: 100  General Comment Originator: OSTS  One-Stop Shop Contact:  Contact Date: 04-JAN-21 |                                                                                                      | Confidentiality Add Date: Activity Date: Last Updated by: |
| Better:                                                                                              |                                                                                                      |                                                           |
|                                                                                                      | lled to check status of transcript mailed on 11/18/2 and shou                                        | -                                                         |
| currently still has a balance once it has and covers bala                                            | ed to inquire about refund. Inform<br>on account however her PELL<br>nce on account then a credit wi | has not disbursed and                                     |
| refund will be processed.                                                                            |                                                                                                      |                                                           |
| Comment Type Code; press LIST for valid codes.                                                       |                                                                                                      |                                                           |
| - Maranii Mit i I I I I I I I I I I I I I I I I I I                                                  |                                                                                                      |                                                           |