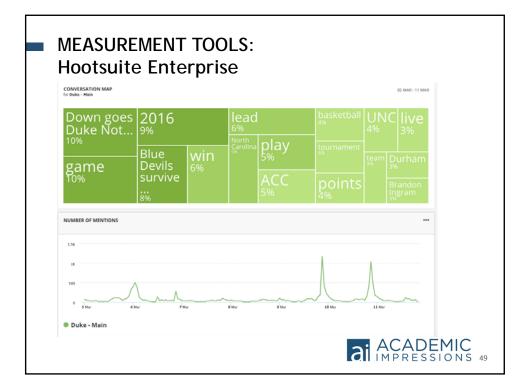

# SOCIAL MEDIA IN STUDENT RECRUITMENT: EMERGING CHANNELS AND METRICS #aisMrecruit





#### ABOUT KAYLA HERSPERGER



- Online Design & Communication Specialist – Website content and design
  - Video production
  - Institutional marketing
  - Social media strategy
- Slippery Rock University, '09 & '11
- Twitter: @khersperger
- Linkedin.com/in/kaylahersperger

































































































|                                              | AL MED<br>RACTIO            |         |                                                                            |
|----------------------------------------------|-----------------------------|---------|----------------------------------------------------------------------------|
| <                                            | Tweet                       | 9.12    | Students tweeting/posting about                                            |
|                                              | ery Rock U<br>eryrockU      |         | <ul> <li>Acceptance</li> <li>Visits</li> </ul>                             |
| Way to be o<br>next fall, #si                | n point 🁌 We'll<br>ru20     | see you | <ul> <li>Admissions questions</li> </ul>