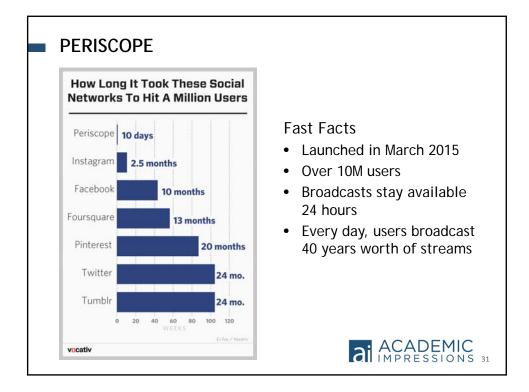

# SOCIAL MEDIA IN STUDENT RECRUITMENT: EMERGING CHANNELS AND METRICS #aisMrecruit





#### ABOUT KAYLA HERSPERGER



- Online Design & Communication Specialist – Website content and design
  - Video production
  - Institutional marketing
  - Social media strategy
- Slippery Rock University, '09 & '11
- Twitter: @khersperger
- Linkedin.com/in/kaylahersperger

































































































|                                              | AL MED<br>RACTIO            |         |                                                                            |
|----------------------------------------------|-----------------------------|---------|----------------------------------------------------------------------------|
| <                                            | Tweet                       | 9.12    | Students tweeting/posting about                                            |
|                                              | ery Rock U<br>eryrockU      |         | <ul> <li>Acceptance</li> <li>Visits</li> </ul>                             |
| Way to be o<br>next fall, #si                | n point 🁌 We'll<br>ru20     | see you | <ul> <l