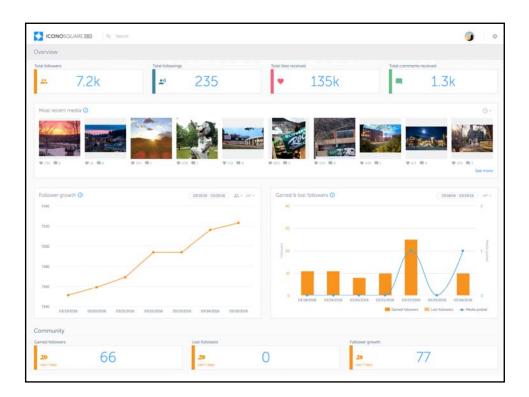

|                                              | AL MED<br>RACTIO            |         |                                                                            |
|----------------------------------------------|-----------------------------|---------|----------------------------------------------------------------------------|
| <                                            | Tweet                       | 9.12    | Students tweeting/posting about                                            |
|                                              | ery Rock U<br>eryrockU      |         | <ul> <li>Acceptance</li> <li>Visits</li> </ul>                             |
| Way to be o<br>next fall, #si                | n point 🁌 We'll<br>ru20     | see you | <ul> <li>Admissions questions</li> </ul>                                   |
| EDDIEKII<br>SAT V<br>Acceptance<br>#SRUBound | N G @Devine_Era<br>Letter 🗸 |         | <ul> <li>Excitement</li> <li>Decision making</li> <li>Roommates</li> </ul> |
| 12/14/15, 10:37 P                            | PM                          |         | - Orientation                                                              |
| III VIEW TWEET                               | ACTIVITY                    |         | <ul> <li>Week of welcome</li> </ul>                                        |
| 1 LIKE                                       |                             |         |                                                                            |
| 4                                            | 13 9                        | ***     | ai ACADEMIC<br>MPRESSIONS 51                                               |