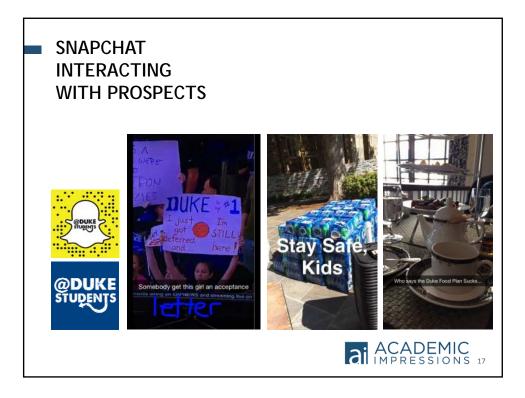

# SOCIAL MEDIA IN STUDENT RECRUITMENT: EMERGING CHANNELS AND METRICS #aisMrecruit





#### ABOUT KAYLA HERSPERGER



- Online Design & Communication Specialist – Website content and design
  - Video production
  - Institutional marketing
  - Social media strategy
- Slippery Rock University, '09 & '11
- Twitter: @khersperger
- Linkedin.com/in/kaylahersperger

































































































|                                              | AL MED<br>RACTIO            |         |                                                                            |
|----------------------------------------------|-----------------------------|---------|----------------------------------------------------------------------------|
| <                                            | Tweet                       | 9.12    | Students tweeting/posting about                                            |
|                                              | ery Rock U<br>eryrockU      |         | <ul> <li>Acceptance</li> <li>Visits</li> </ul>                             |
| Way to be o<br>next fall, #si                | n point 🁌 We'll<br>