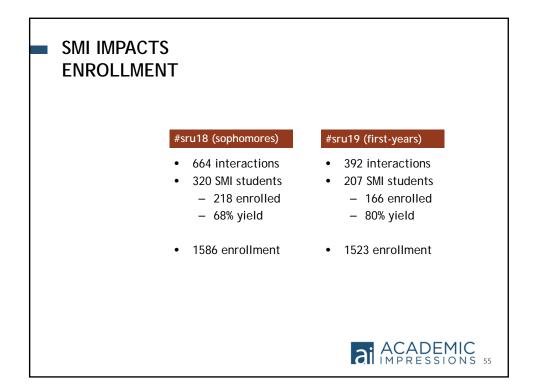

# SOCIAL MEDIA IN STUDENT RECRUITMENT: EMERGING CHANNELS AND METRICS #aisMrecruit