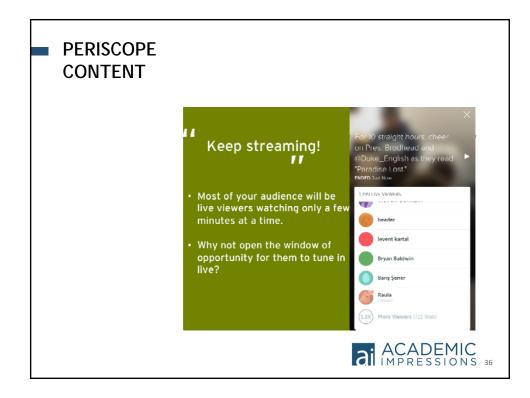

# SOCIAL MEDIA IN STUDENT RECRUITMENT: EMERGING CHANNELS AND METRICS #aisMrecruit