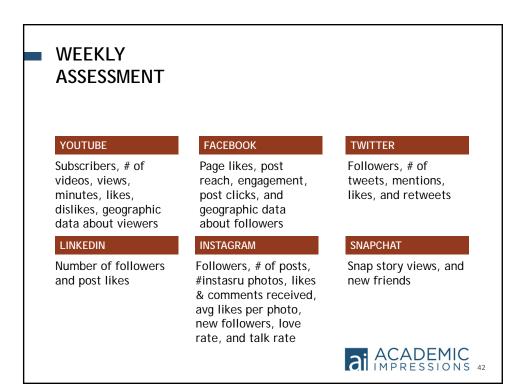

# SOCIAL MEDIA IN STUDENT RECRUITMENT: EMERGING CHANNELS AND METRICS #aisMrecruit





#### ABOUT KAYLA HERSPERGER



- Online Design & Communication Specialist – Website content and design
  - Video production
  - Institutional marketing
  - Social media strategy
- Slippery Rock University, '09 & '11
- Twitter: @khersperger
- Linkedin.com/in/kaylahersperger

































































































|                                              | AL MED<br>RACTIO            |         |                                                                            |
|----------------------------------------------|-----------------------------|---------|----------------------------------------------------------------------------|
| <                                            | Tweet                       | 9.12    | Students tweeting/posting about                                            |
|                                              | ery Rock U<br>eryrockU      |         | <ul> <li>Acceptance</li> <li>Visits</li> </ul>                             |
| Way to be o<br>next fall, #si                | n point 🁌 We'll<br>ru20     | see you | <ul> <li>Admissions questions