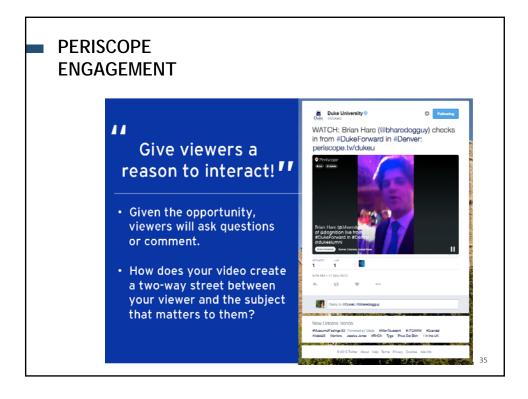

# SOCIAL MEDIA IN STUDENT RECRUITMENT: EMERGING CHANNELS AND METRICS #aisMrecruit