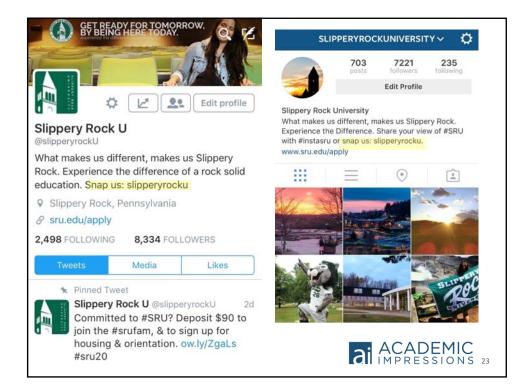

# SOCIAL MEDIA IN STUDENT RECRUITMENT: EMERGING CHANNELS AND METRICS #aisMrecruit