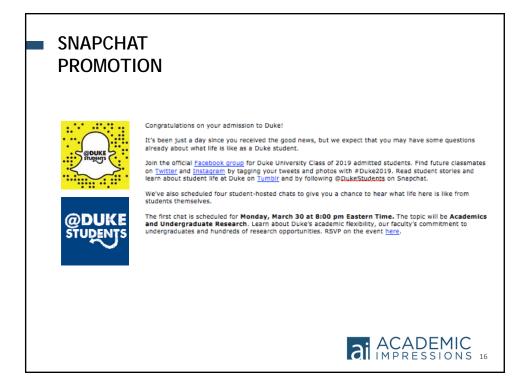

# SOCIAL MEDIA IN STUDENT RECRUITMENT: EMERGING CHANNELS AND METRICS #aisMrecruit





#### ABOUT KAYLA HERSPERGER



- Online Design & Communication Specialist – Website content and design
  - Video production
  - Institutional marketing
  - Social media strategy
- Slippery Rock University, '09 & '11
- Twitter: @khersperger
- Linkedin.com/in/kaylahersperger

































































































|                                              | AL MED<br>RACTIO            |         |                                                                            |
|----------------------------------------------|-----------------------------|---------|----------------------------------------------------------------------------|
| <                                            | Tweet                       | 9.12    | Students tweeting/posting about                                            |
|                                              | ery Rock U<br>eryrockU      |         | <ul> <li>Acceptance</li> <li>Visits</li> </ul>                             |
| Way to be o<br>next fall, #si                | n point 🁌 We'll<b