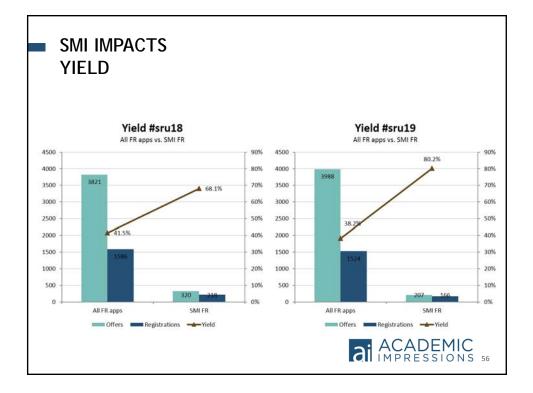

# SOCIAL MEDIA IN STUDENT RECRUITMENT: EMERGING CHANNELS AND METRICS #aisMrecruit