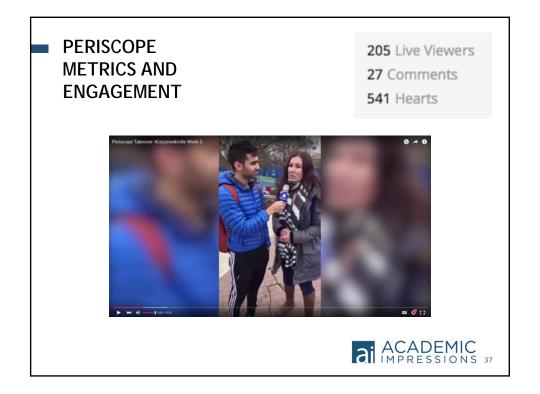

# SOCIAL MEDIA IN STUDENT RECRUITMENT: EMERGING CHANNELS AND METRICS #aisMrecruit