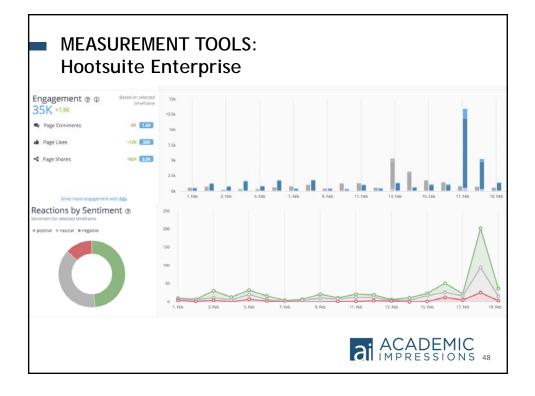

# SOCIAL MEDIA IN STUDENT RECRUITMENT: EMERGING CHANNELS AND METRICS #aisMrecruit





#### ABOUT KAYLA HERSPERGER



- Online Design & Communication Specialist – Website content and design
  - Video production
  - Institutional marketing
  - Social media strategy
- Slippery Rock University, '09 & '11
- Twitter: @khersperger
- Linkedin.com/in/kaylahersperger

































































































|                                              | AL MED<br>RACTIO            |         |                                                                            |
|----------------------------------------------|-----------------------------|---------|----------------------------------------------------------------------------|
| <                                            | Tweet                       | 9.12    | Students tweeting/posting about                                            |
|                                              | ery Rock U<br>eryrockU      |         | <ul> <li>Acceptance</li> <li>Visits</li> </ul>                             |
| Way to be o<br>next fall, #si                | n point 🁌 We'll<br>ru20     | see you | <ul> <li>Admissions questions</li> </ul>