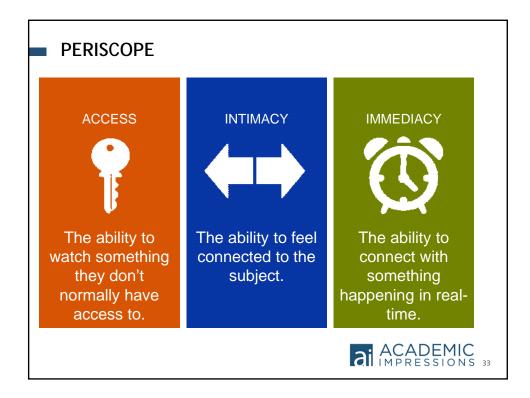

# SOCIAL MEDIA IN STUDENT RECRUITMENT: EMERGING CHANNELS AND METRICS #aisMrecruit





#### ABOUT KAYLA HERSPERGER



- Online Design & Communication Specialist – Website content and design
  - Video production
  - Institutional marketing
  - Social media strategy
- Slippery Rock University, '09 & '11
- Twitter: @khersperger
- Linkedin.com/in/kaylahersperger

































































































|                                              | AL MED<br>RACTIO            |         |                                                                            |
|----------------------------------------------|-----------------------------|---------|----------------------------------------------------------------------------|
| <                                            | Tweet                       | 9.12    | Students tweeting/posting about                                            |
|                                              | ery Rock U<br>eryrockU      |         | <ul> <li>Acceptance</li> <li>Visits</li> </ul>                             |
| Way to be o<br>next fall, #si                | n point 🁌 We'll<br>ru20     | see you | <ul> <li>Ad