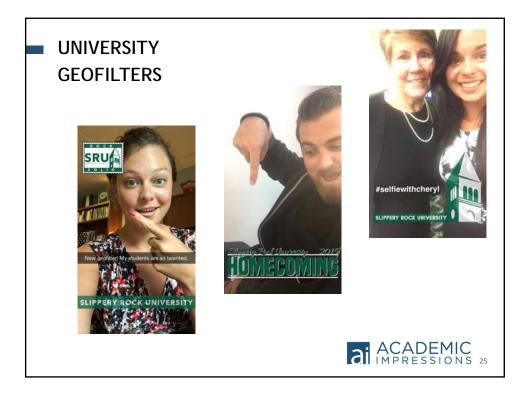

# SOCIAL MEDIA IN STUDENT RECRUITMENT: EMERGING CHANNELS AND METRICS #aisMrecruit