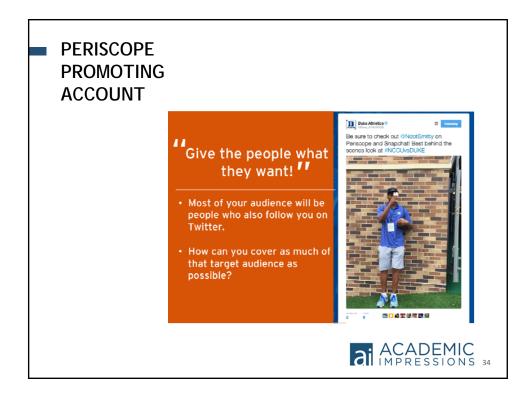

# SOCIAL MEDIA IN STUDENT RECRUITMENT: EMERGING CHANNELS AND METRICS #aisMrecruit