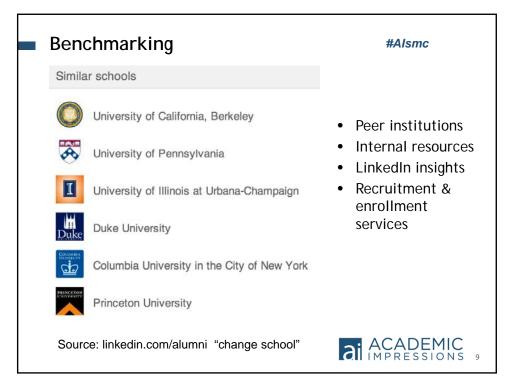

| POLL                                                                                                      |
|-----------------------------------------------------------------------------------------------------------|
| In the current recruitment cycle,<br>estimate the amount you have<br>spent on social media<br>advertising |
| ACADEMIC<br>IMPRESSIONS 31                                                                                |

| The Benefit | #Alsmc                                                                                                                                                                                                     |
|-------------|-------------------------------------------------------------------------------