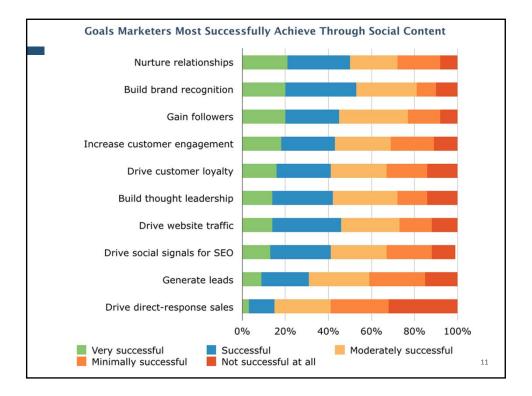

| POLL                                                                                                      |
|-----------------------------------------------------------------------------------------------------------|
| In the current recruitment cycle,<br>estimate the amount you have<br>spent on social media<br>advertising |
| ACADEMIC<br>IMPRESSIONS 31                                                                                |

| The Benefit | #Alsmc                                                                                                                                                                                                     |
|-------------|-----------------------------------------------------------------------------------