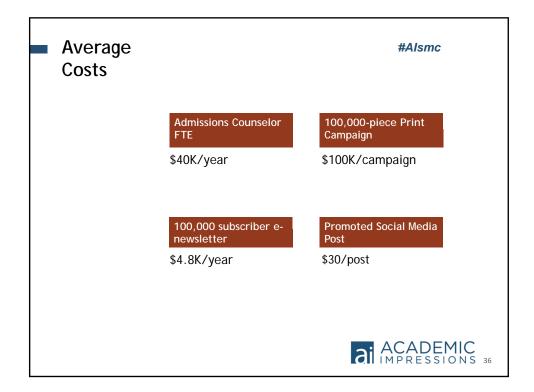

|
|-------------|------------------------------------------------------------------------------------------------------------------------------------------------------------------------------------------------------------|
| CASE STUDY  | <ul> <li>Communication <ul> <li>Effectiveness</li> <li>Efficiency</li> </ul> </li> <li>Event attendees</li> <li>Campus visitors</li> <li>Applications</li> <li>Online engagement</li> <li>Yield</li> </ul> |
|             | ai ACADEMIC<br>IMPRESSIONS 32                                                                                                                                                                              |



















| <ul> <li>Editorial<br/>Calendars</li> </ul>