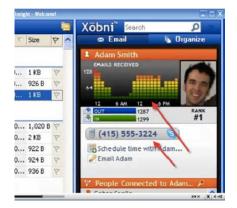

ERTRUE



Connects internal donor data and external social data to increase fundraisers' field efficiency





#### PROSPECT IDENTIFICATION: EVERTRUE



Connects internal donor data and external social data to increase fundraisers' field efficiency



# PROSPECT IDENTIFICATION: EVERTRUE







Also an Alumni and Research Resource







#### **EverTrue**

http://www.evertrue.com/



PROSPECT
IDENTIFICATION:
FULLCONTACT



Capture donor's business associates info





#### PROSPECT IDENTIFICATION: FULLCONTACT





Similar feature in EverTrue





#### **FullContact**

https://www.fullcontact.com/





#### UPDATE ALUMNI INFO: SHORTFORM



Make obtaining updated alumni information easier





#### **ShortForm**

From Mobile Phone: http://alumni.uncc.edu





#### PROSPECT MANAGEMENT: XOBNI



Integrates your email with social data



#### PROSPECT MANAGEMENT: XOBNI



 Integrates your email with social data











# PROPOSALMANAGEMENT:APPS FOR OFFICE



Microsoft Office APPS





#### **Apps for Office**

https://store.office.com





# PROPOSAL MANAGEMENT: ISSUU



Make your proposal amazing







#### PROPOSAL MANAGEMENT: ISSUU



Make your proposal amazing





#### Issuu

http://issuu.com/





































#### RESOURCE

#### Hootsuite

https://hootsuite.com/



SOCIAL CONTENT
CREATOR:
ADOBE POST























#### MagicPlan

http://www.floorplanner.com/magicplan











#### EVENT MANAGEMENT: CHECKINEASY



Add an unexpected guest and capture their data

Add a Guest on the fly at any time!



#### EVENT MANAGEMENT: CHECKINEASY



Prin