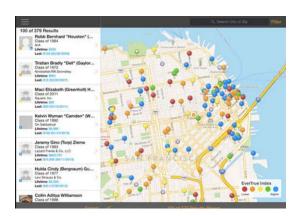

#### PROSPECT IDENTIFICATION: EVERTRUE

Connects internal donor data and external social data to increase fundraisers' field efficiency

# PROSPECT IDENTIFICATION: EVERTRUE

Also an Alumni and Research Resource

#### **EverTrue**

http://www.evertrue.com/

PROSPECT
IDENTIFICATION:
FULLCONTACT

Capture donor's business associates info