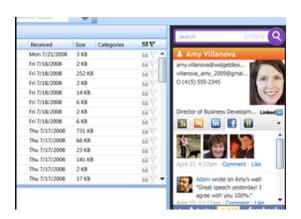

undraisers' field efficiency





#### PROSPECT IDENTIFICATION: EVERTRUE



Connects internal donor data and external social data to increase fundraisers' field efficiency



# PROSPECT IDENTIFICATION: EVERTRUE







Also an Alumni and Research Resource







#### **EverTrue**

http://www.evertrue.com/



PROSPECT
IDENTIFICATION:
FULLCONTACT



Capture donor's business associates info





#### PROSPECT IDENTIFICATION: FULLCONTACT





Similar feature in EverTrue





#### **FullContact**

https://www.fullcontact.com/





#### UPDATE ALUMNI INFO: SHORTFORM



Make obtaining updated alumni information easier





#### **ShortForm**

From Mobile Phone: http://alumni.uncc.edu





#### PROSPECT MANAGEMENT: XOBNI



Integrates your email with social data



#### PROSPECT MANAGEMENT: XOBNI



 Integrates your email with social data











# PROPOSALMANAGEMENT:APPS FOR OFFICE



Microsoft Office APPS





#### **Apps for Office**

https://store.office.com





# PROPOSAL MANAGEMENT: ISSUU



Make your proposal amazing







#### PROPOSAL MANAGEMENT: ISSUU



Make your proposal amazing





#### Issuu

http://issuu.com/





































#### RESOURCE

#### Hootsuite

https://hootsuite.com/



SOCIAL CONTENT
CREATOR:
ADOBE POST























#### MagicPlan

http://www.floorplanner.com/magicplan











#### EVENT MANAGEMENT: CHECKINEASY



Add an unexpected guest and capture their data

Add a Guest on the fly at any time!



#### EVENT MANAGEMENT: CHECKINEASY



Print nametags for multi day events so that the attendee can be scanned in.