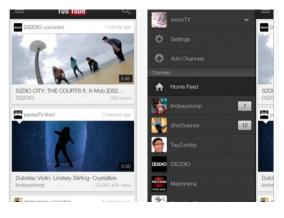

#### EVENT MANAGEMENT: YOUTUBE

Live stream your event for free

How have you creatively leveraged YouTube to engage donors?