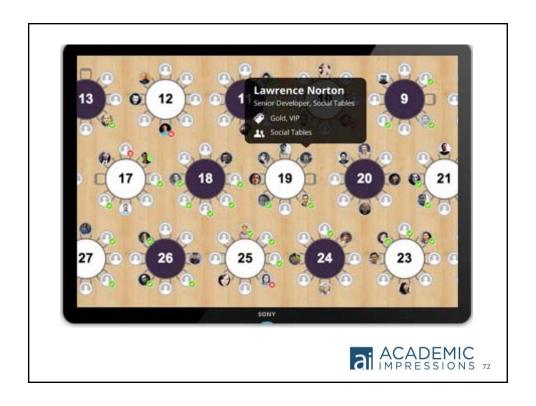

#### EVENT MANAGEMENT: CHECKINEASY

Add an unexpected guest and capture their data

Add a Guest on the fly at any time!

#### EVENT MANAGEMENT: CHECKINEASY

Print nametags for multi day events so that the attendee can be scanned in.