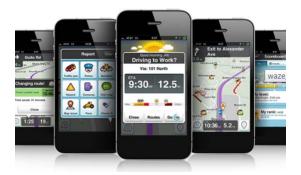

#### TRAVEL MANAGEMENT: WAZE

Map out first visit and check traffic

#### Waze

https://www.waze.com/