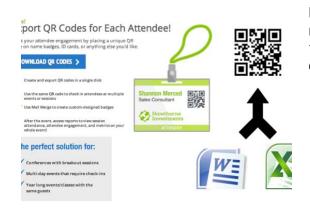

#### PROSPECT IDENTIFICATION: EVERTRUE

Connects internal donor data and external social data to increase fundraisers' field efficiency

# PROSPECT IDENTIFICATION: EVERTRUE

Also an Alumni and Research Resource

#### **EverTrue**

http://www.evertrue.com/

PROSPECT
IDENTIFICATION:
FULLCONTACT

Capture donor's business associates info