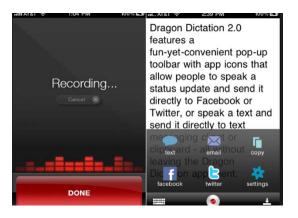

#### CONTACT REPORT MANAGEMENT: DRAGON DICTATION

Enter contact report into your database

### **Dragon Dictation**

http://www.nuancemobilelife.com/apps/