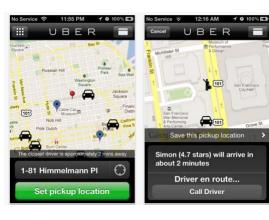

# TRAVEL MANAGEMENT: UBER

Ugh! Its raining won't be able to find a cab

#### Uber

https://www.uber.com/