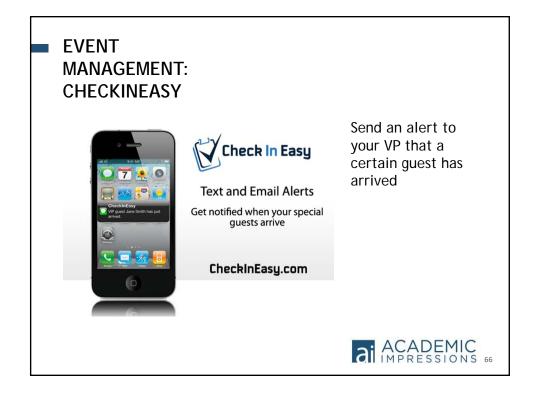

#### EVENT MANAGEMENT: CHECKINEASY

Add an unexpected guest and capture their data

Add a Guest on the fly at any time!

#### EVENT MANAGEMENT: CHECKINEASY

Print nametags for multi day events so that the attendee can be scanned in.

#### CheckInEasy

http://www.checkineasy.com/