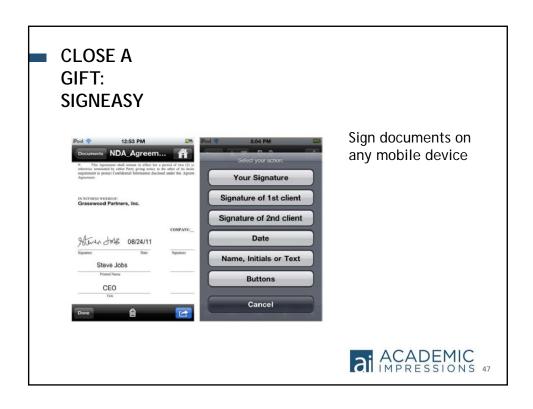

T



Capture donor's business associates info





#### PROSPECT IDENTIFICATION: FULLCONTACT





Similar feature in EverTrue





#### **FullContact**

https://www.fullcontact.com/





#### UPDATE ALUMNI INFO: SHORTFORM



Make obtaining updated alumni information easier





#### **ShortForm**

From Mobile Phone: http://alumni.uncc.edu





#### PROSPECT MANAGEMENT: XOBNI



Integrates your email with social data



#### PROSPECT MANAGEMENT: XOBNI



 Integrates your email with social data











# PROPOSALMANAGEMENT:APPS FOR OFFICE



Microsoft Office APPS





#### **Apps for Office**

https://store.office.com





# PROPOSAL MANAGEMENT: ISSUU



Make your proposal amazing







#### PROPOSAL MANAGEMENT: ISSUU



Make your proposal amazing





#### Issuu

http://issuu.com/





































#### RESOURCE

#### Hootsuite

https://hootsuite.com/



SOCIAL CONTENT
CREATOR:
ADOBE POST























#### MagicPlan

http://www.floorplanner.com/magicplan











#### EVENT MANAGEMENT: CHECKINEASY



Add an unexpected guest and capture their data

Add a Guest on the fly at any time!



#### EVENT MANAGEMENT: CHECKINEASY



Print nametags for multi day events so that the attendee can be scanned in.







#### CheckInEasy

http://www.checkineasy.com/













#### EVENT MANAGEMENT: KEYNOTE



Show slideshow at event and control with your phone



#### EVENT MANAGEMENT: KEYNOTE



Show slideshow at event and control with your phone









### **RESOURCE**

### Keynote

https://www.keynote.com/





#### EVENT MANAGEMENT: YOUTUBE



Live