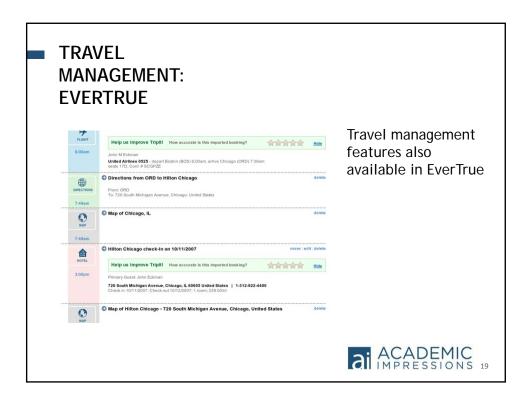

#### PROSPECT IDENTIFICATION: EVERTRUE

Connects internal donor data and external social data to increase fundraisers' field efficiency

# PROSPECT IDENTIFICATION: EVERTRUE

Also an Alumni and Research Resource