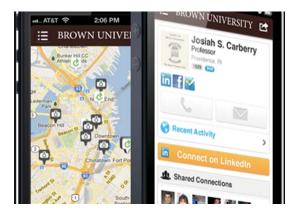

#### PROSPECT IDENTIFICATION: EVERTRUE

Connects internal donor data and external social data to increase fundraisers' field efficiency

# PROSPECT IDENTIFICATION: EVERTRUE

Also an Alumni and Research Resource

#### **EverTrue**

http://www.evertrue.com/

PROSPECT
IDENTIFICATION:
FULLCONTACT

Capture donor's business associates info