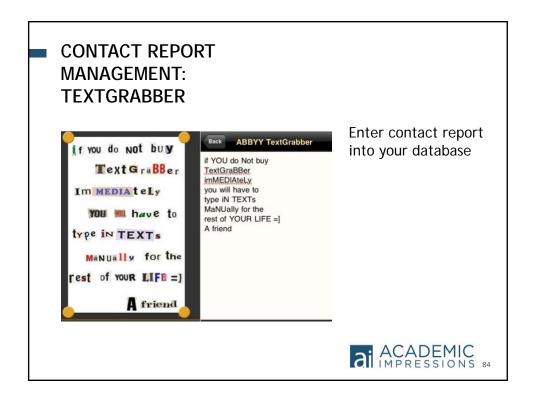

#### CONTACT REPORT MANAGEMENT: DRAGON DICTATION

Enter contact report into your database