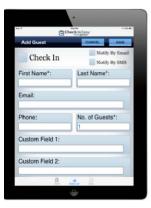

#### EVENT MANAGEMENT: CHECKINEASY

Add an unexpected guest and capture their data

Add a Guest on the fly at any time!

#### EVENT MANAGEMENT: CHECKINEASY

Print nametags for multi day events so that the attendee can be scanned in.

#### CheckInEasy

http://www.checkineasy.com/