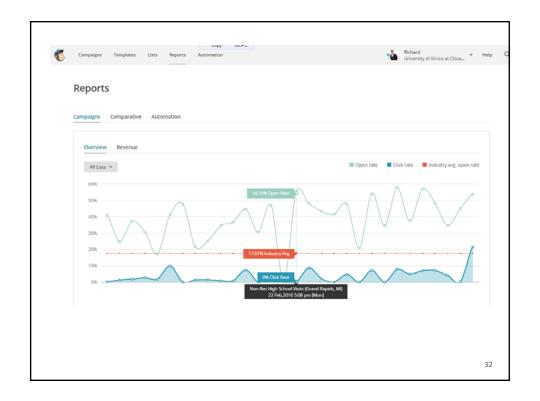

. That's the best way to find out if life here is right for you. Call the Office of Admissions at (800) xxx-xxxx or visit our website to schedule a visit.

We're happy to answer any questions you or your family have about XXXXX University or your college search.

If you have questions or need an accommodation please contact the Office of Admissions.





























- Integrates with SIS
- 360 degree view of students
- Personalized and targeted communications
- History and analytics
- Track touch points and ROI
- Costly and difficult to implement/train



#### **Email Management Systems**













- Personalized and targeted
- Automated and segmented
- Social media integration
- History and analytics
- Low cost and easy to use
- Difficult to integrate with CRM/SIS





























































Use the worksheet to develop e-mails to international students.























#### **TAKEAWAYS**

- Spend a lot of time thinking about email.
- Segmentation and personalization is key to success.
- You are managing a long-distance relationship.
- Clarity is more important than cleverness.
- · Emails must be targeted and timely.
- Goals must be defined and actions must be clear.
- · A review and testing process is mandatory.

ACAUTHO HIM SAKOR





#### **RESOURCE**

- Converting International Students Through Email: A Six-Part Series http://eepurl.com/bWmRrn
- · White Paper: Chegg Enrollment Services
- University of Evansville Case Study: http://chronicle.com/interactives/What-It-Takes-to-Make-the?cid=at
- Activity Worksheet: Dev