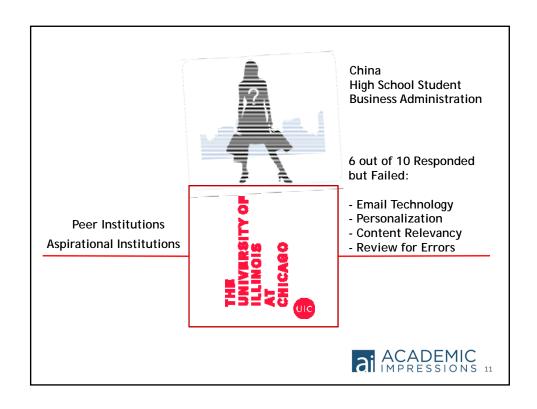

If you have questions or need an accommodation please contact the Office of Admissions.

- Integrates with SIS
- 360 degree view of students
- Personalized and targeted communications
- History and analytics
- Track touch points and ROI
- Costly and difficult to implement/train

#### **Email Management Systems**

- Personalized and targeted
- Automated and segmented
- Social media integration
- History and analytics
- Low cost and easy to use
- Difficult to integrate with CRM/SIS