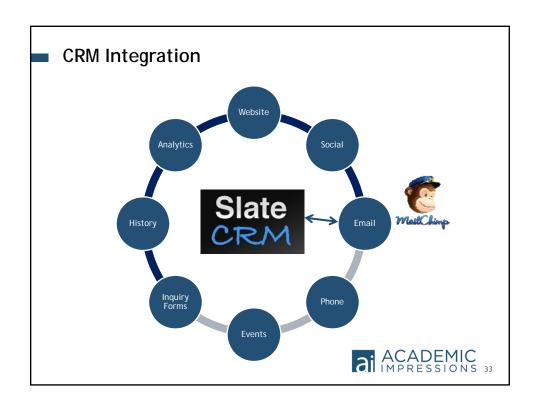

If you have questions or need an accommodation please contact the Office of Admissions.

- Integrates with SIS
- 360 degree view of students
- Personalized and targeted communications
- History and analytics
- Track touch points and ROI
- Costly and difficult to implement/train

#### **Email Management Systems**

- Personalized and targeted
- Automated and segmented
- Social media integration
- History and analytics
- Low cost and easy to use
- Difficult to integrate with CRM/SIS