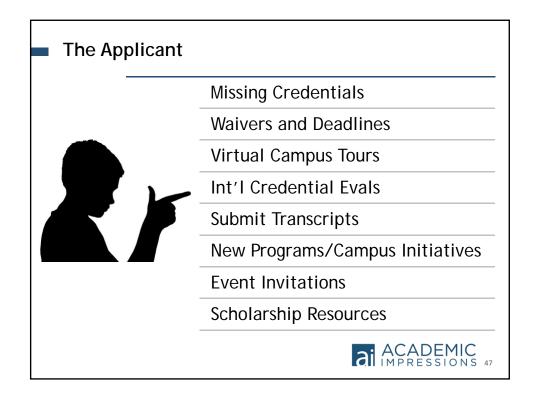

out if life here is right for you. Call the Office of Admissions at (800) xxx-xxxx or visit our website to schedule a visit.

We're happy to answer any questions you or your family have about XXXXX University or your college search.

If you have questions or need an accommodation please contact the Office of Admissions.





























- Integrates with SIS
- 360 degree view of students
- Personalized and targeted communications
- History and analytics
- Track touch points and ROI
- Costly and difficult to implement/train



#### **Email Management Systems**













- Personalized and targeted
- Automated and segmented
- Social media integration
- History and analytics
- Low cost and easy to use
- Difficult to integrate with CRM/SIS





























































Use the worksheet to develop e-mails to international students.























#### **TAKEAWAYS**

- Spend a lot of time thinking about email.
- Segmentation and personalization is key to success.
- You are managing a long-distance relationship.
- Clarity is more important than cleverness.
- · Emails must be targeted and timely.
- Goals must be defined and actions must be clear.
- · A review and testing process is mandatory.

ACAUTHO HIM SAKOR





#### **RESOURCE**

- Converting International Students Through Email: A Six-Part Series http://eepurl.com/bWmRrn
- · White Paper: Chegg Enrollment Services
- University of Evansville Case Study: http://chronicle.com/interactives/What-It-Takes-to-Make-the?cid=at
- Activity Worksheet: Developing an Email.
- Mystery Sh