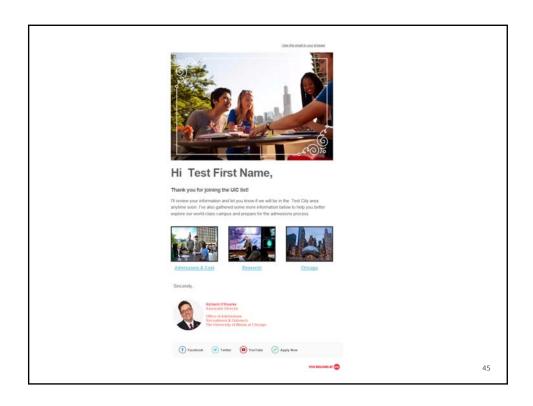

#### Hello Richard:

Thank you for becoming a XXXXXX VIP. Your can now access your customized VIP web page any time at www.xxxxxxxx.edu/vip.

Your VIP page includes information about the majors and extracurricular interests you selected when you signed up. To change the contents of your VIP page, simply update your profile. Your VIP page will update instantly, too.

#### Here is your login information:

Username: richardo8397

Password: (excluded for security reasons)

Our primary way of communicating with students is e-mail. Be sure to check yours frequently for updates and reminders so you don't miss out on any of the opportunities XXXX University has to offer you. Please add <a href="mailto:admissions@xxxxx.edu">admissions@xxxxx.edu</a> to your address book and take any other steps necessary to make sure that our correspondence gets to