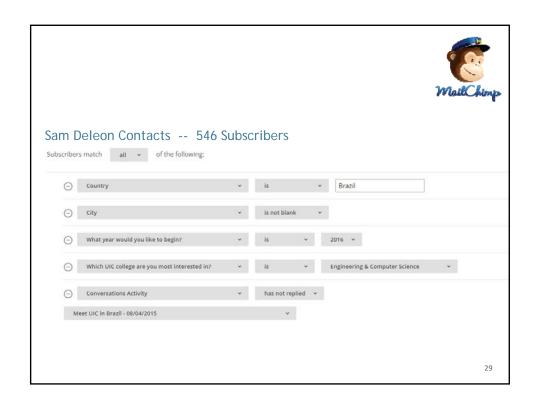

visit. That's the best way to find out if life here is right for you. Call the Office of Admissions at (800) xxx-xxxx or visit our website to schedule a visit.

We're happy to answer any questions you or your family have about XXXXX University or your college search.

If you have questions or need an accommodation please contact the Office of Admissions.





























- Integrates with SIS
- 360 degree view of students
- Personalized and targeted communications
- History and analytics
- Track touch points and ROI
- Costly and difficult to implement/train



#### **Email Management Systems**













- Personalized and targeted
- Automated and segmented
- Social media integration
- History and analytics
- Low cost and easy to use
- Difficult to integrate with CRM/SIS





























































Use the worksheet to develop e-mails to international students.























#### **TAKEAWAYS**

- Spend a lot of time thinking about email.
- Segmentation and personalization is key to success.
- You are managing a long-distance relationship.
- Clarity is more important than cleverness.
- · Emails must be targeted and timely.
- Goals must be defined and actions must be clear.
- · A review and testing process is mandatory.

ACAUTHO HIM SAKOR





#### **RESOURCE**

- Converting International Students Through Email: A Six-Part Series http://eepurl.com/bWmRrn
- · White Paper: Chegg Enrollment Services
- University of Evansville Case Study: http://chronicle.com/interactives/What-It-Takes-to-Make-the?cid=at
- Activity Workshee