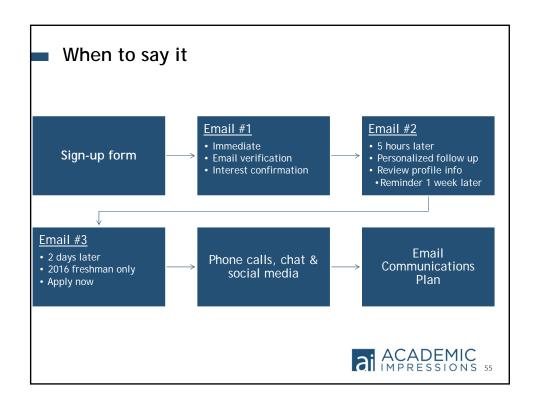

is right for you. Call the Office of Admissions at (800) xxx-xxxx or visit our website to schedule a visit.

We're happy to answer any questions you or your family have about XXXXX University or your college search.

If you have questions or need an accommodation please contact the Office of Admissions.





























- Integrates with SIS
- 360 degree view of students
- Personalized and targeted communications
- History and analytics
- Track touch points and ROI
- Costly and difficult to implement/train



#### **Email Management Systems**













- Personalized and targeted
- Automated and segmented
- Social media integration
- History and analytics
- Low cost and easy to use
- Difficult to integrate with CRM/SIS





























































Use the worksheet to develop e-mails to international students.























#### **TAKEAWAYS**

- Spend a lot of time thinking about email.
- Segmentation and personalization is key to success.
- You are managing a long-distance relationship.
- Clarity is more important than cleverness.
- · Emails must be targeted and timely.
- Goals must be defined and actions must be clear.
- · A review and testing process is mandatory.

ACAUTHO HIM SAKOR





#### **RESOURCE**

- Converting International Students Through Email: A Six-Part Series http://eepurl.com/bWmRrn
- · White Paper: Chegg Enrollment Services
- University of Evansville Case Study: http://chronicle.com/interactives/What-It-Takes-to-Make-the?cid=at
- Activity Worksheet: Developing an Email.
- Mystery Shop Your Peers.