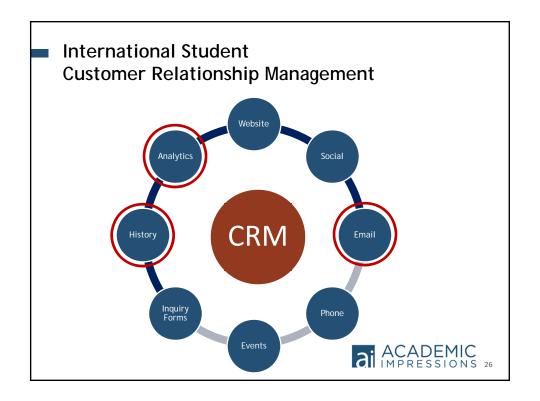

If you have questions or need an accommodation please contact the Office of Admissions.

- Integrates with SIS
- 360 degree view of students
- Personalized and targeted communications
- History and analytics
- Track touch points and ROI
- Costly and difficult to implement/train

#### **Email Management Systems**

- Personalized and targeted
- Automated and segmented
- Social media integration
- History and analytics
- Low cost and easy to use
- Difficult to integrate with CRM/SIS