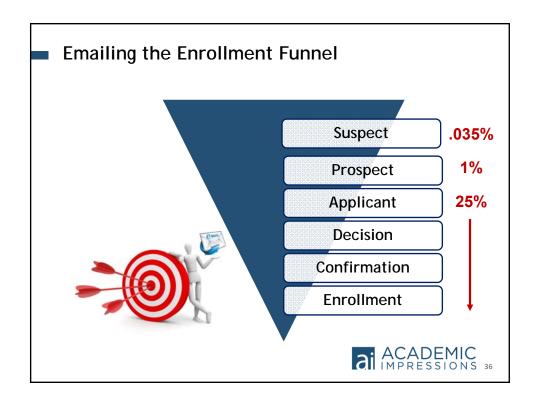

the best way to find out if life here is right for you. Call the Office of Admissions at (800) xxx-xxxx or visit our website to schedule a visit.

We're happy to answer any questions you or your family have about XXXXX University or your college search.

If you have questions or need an accommodation please contact the Office of Admissions.





























- Integrates with SIS
- 360 degree view of students
- Personalized and targeted communications
- History and analytics
- Track touch points and ROI
- Costly and difficult to implement/train



#### **Email Management Systems**













- Personalized and targeted
- Automated and segmented
- Social media integration
- History and analytics
- Low cost and easy to use
- Difficult to integrate with CRM/SIS





























































Use the worksheet to develop e-mails to international students.























#### **TAKEAWAYS**

- Spend a lot of time thinking about email.
- Segmentation and personalization is key to success.
- You are managing a long-distance relationship.
- Clarity is more important than cleverness.
- · Emails must be targeted and timely.
- Goals must be defined and actions must be clear.
- · A review and testing process is mandatory.

ACAUTHO HIM SAKOR





#### **RESOURCE**

- Converting International Students Through Email: A Six-Part Series http://eepurl.com/bWmRrn
- · White Paper: Chegg Enrollment Services
- University of Evansville Case Study: http://chronicle.com/interactives/What-It-Takes-to-Make-the?cid=at
- Activity Worksheet: Developing