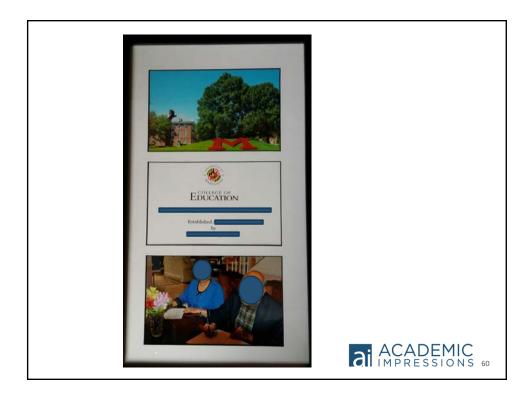

| 1. short summary that will be rested in making gifts tow | e incorporated into agre  | eement) 🤨    | und or family foundat | ion? |
|                                |                      |                                                          | e incorporated into agre  | eement) 🤨    | und or family foundat | ion? |
| Has the dono                   | r expressed inte     | rested in making gifts tow                               | e incorporated into agre  | eement) 🤨    | und or family foundat | ion? |
| Has the dono<br>Yes<br>SIGNING | r expressed inte     | rested in making gifts tow                               | e incorporated into agre  | eement) ම    | und or family foundat | ion? |