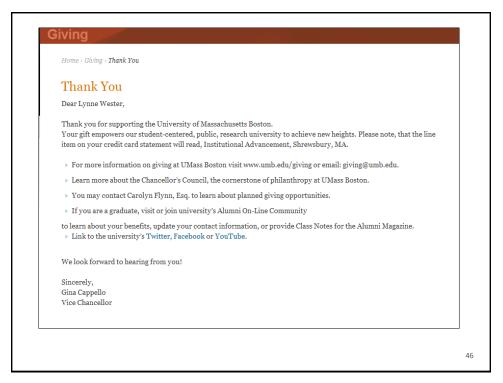

and historic campus.                          | University. We appreciate your support of our students, professors, will mail a printed gift receipt for your records. |
| Thank you for your                                                       | order!                                                                                                                 |
|                                                                          |                                                                                                                        |
|                                                                          | ai ACADEMIC<br>IMPRESSIONS 39                                                                                          |











# Academic Impressions