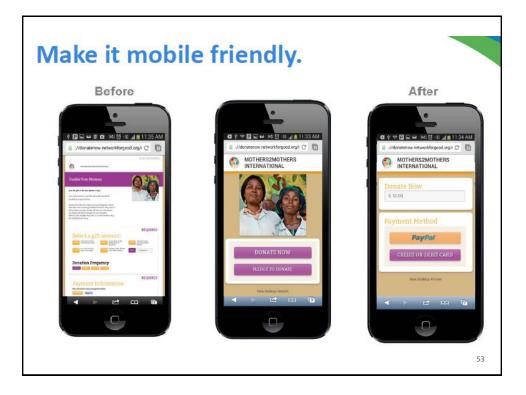

ampus.                          | University. We appreciate your support of our students, professors, will mail a printed gift receipt for your records. |
| Thank you for your                                                       | order!                                                                                                                 |
|                                                                          |                                                                                                                        |
|                                                                          | ai ACADEMIC<br>IMPRESSIONS 39                                                                                          |











# Academic Impressions