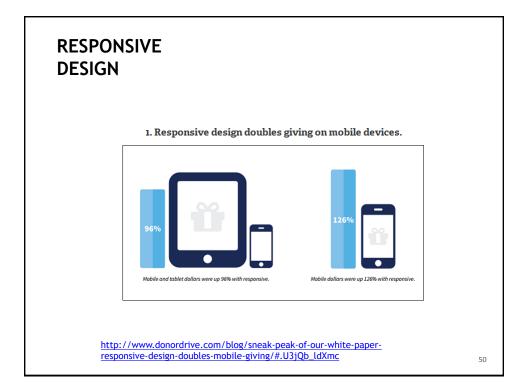

oric campus.                          | University. We appreciate your support of our students, professors, will mail a printed gift receipt for your records. |
| Thank you for your                                                       | order!                                                                                                                 |
|                                                                          |                                                                                                                        |
|                                                                          | ai ACADEMIC<br>IMPRESSIONS 39                                                                                          |











# Academic Impressions