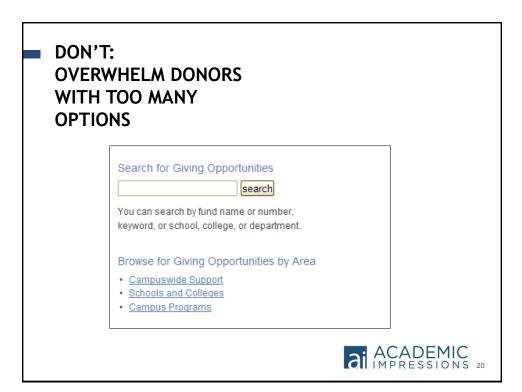

-----------------------|
| STEP 1- OFT INFORMATION<br>How would you like to support the University? | GEFT INFORMATION PAYMENT INFORMATION CONFIRMATION |
| \$                                                                       |                                                   |
| Please choose from the options below:                                    |                                                   |
| Frequency of Gift  Cone Time Monthly  Quatterly  Semi-Yearly  Yearly     |                                                   |
| Your Total Commitment \$100.00<br>\$558.2m<br>PROCRESS \$0               | \$1 BILLION View Donor Map                        |
|                                                                          | ai ACADE                                          |







| Log In or Register Below:         Username:         Password:         Stay logged in.         Log In         Register for an account         Eorgot username/password?         Create an account to make future giving easier, check your giving histop/tax receipt and view and purchase exclusive | Give as a Guest<br>Alumni, parents, and friends can make a gift in<br>support of the University's priorities without creating<br>a username and password.<br>However, creating an account will<br>• Make your future donations faster<br>• Help you find other |
|------------------------------------------------------------------------------------------------------------------------------------------------------------------------------------------------------------------------------------------------