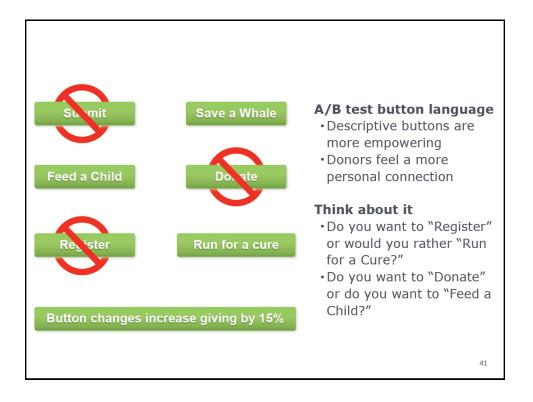

|
| Thank you for your gift to and historic campus.                          | University. We appreciate your support of our students, professors, will mail a printed gift receipt for your records. |
| Thank you for your                                                       | order!                                                                                                                 |
|                                                                          |                                                                                                                        |
|                                                                          | ai ACADEMIC<br>IMPRESSIONS 39                                                                                          |











# Academic Impressions