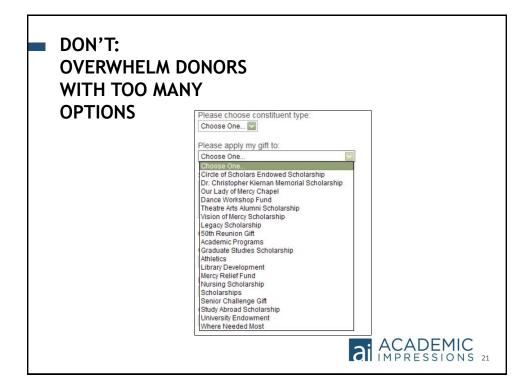

# AGENDA Making the Case For a Donor-Centered Giving Page Elements Of A Well-Designed Giving Website Stewardship: After the Give Mobile Giving Sites: How to Make it Work Essential Resources For Understanding Donor Behavior