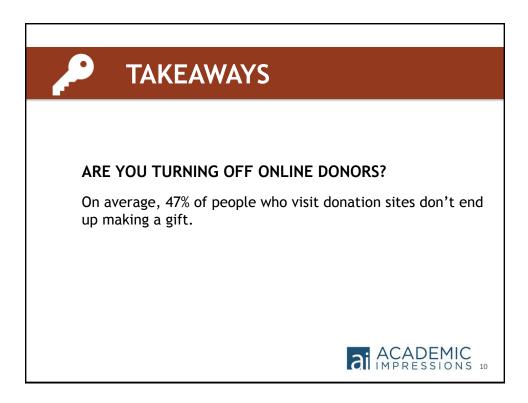

# AGENDA Making the Case For a Donor-Centered Giving Page Elements Of A Well-Designed Giving Website Stewardship: After the Give Mobile Giving Sites: How to Make it Work Essential Resources For Understanding Donor Behavior



















### CASE STUDY THEN NOW • 78% abandonment rate, losing • 26% abandonment rate over \$750,000 per year Online giving for • No online giving for athletics athletics (donation) • Recurring giving option No recurring option Giving to multiple funds • • No way to give to more than • Automatic online one fund at once receipts • Printed receipts for digital gifts ai ACADEMIC IMPRESSIONS 13



Academic Impressions









| ):<br>MEMBER<br>JUR TONE                                                 |                                                   |
|--------------------------------------------------------------------------|---------------------------------------------------|
| STEP 1- OFT INFORMATION<br>How would you like to support the University? | GEFT INFORMATION PAYMENT INFORMATION CON