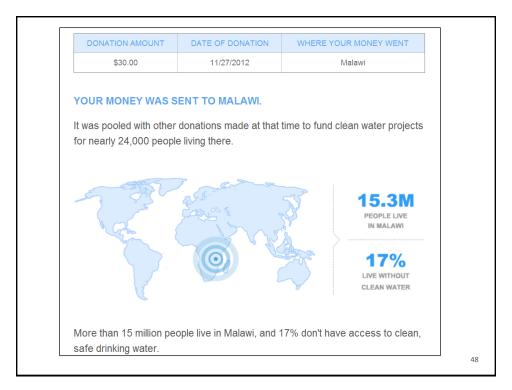

historic campus.                          | University. We appreciate your support of our students, professors, will mail a printed gift receipt for your records. |
| Thank you for your                                                       | order!                                                                                                                 |
|                                                                          |                                                                                                                        |
|                                                                          | ai ACADEMIC<br>IMPRESSIONS 39                                                                                          |











# Academic Impressions