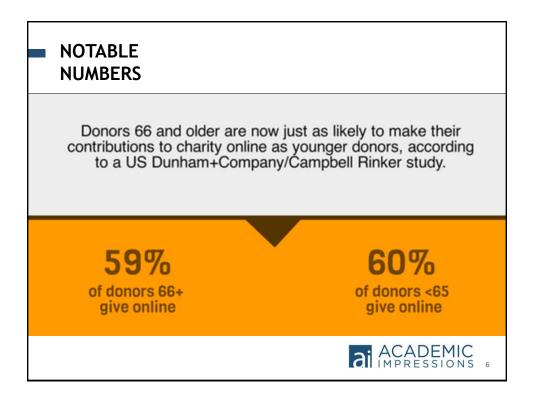

# AGENDA Making the Case For a Donor-Centered Giving Page Elements Of A Well-Designed Giving Website Stewardship: After the Give Mobile Giving Sites: How to Make it Work Essential Resources For Understanding Donor Behavior



















### CASE STUDY THEN NOW • 78% abandonment rate, losing • 26% abandonment rate over \$750,000 per year Online giving for • No online giving for athletics athletics (donation) • Recurring giving option No recurring option Giving to multiple funds • • No way to give to more than • Automatic online one fund at once receipts • Printed receipts for digital gifts ai ACADEMIC IMPRESSIONS 13



Academic Impressions









| ):<br>MEMBER<br>JUR TONE                                                 |                                                   |
|--------------------------------------------------------------------------|---------------------------------------------------|
| STEP 1- OFT INFORMATION<br>How would you like to support the University? | GEFT INFORMATION PAYMENT INFORMA