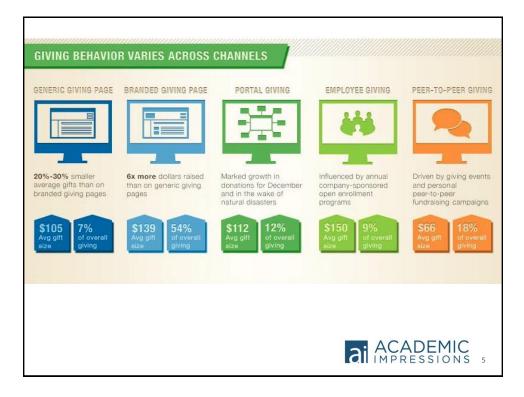

# AGENDA Making the Case For a Donor-Centered Giving Page Elements Of A Well-Designed Giving Website Stewardship: After the Give Mobile Giving Sites: How to Make it Work Essential Resources For Understanding Donor Behavior



















### CASE STUDY THEN NOW • 78% abandonment rate, losing • 26% abandonment rate over \$750,000 per year Online giving for • No online giving for athletics athletics (donation) • Recurring giving option No recurring option Giving to multiple funds • • No way to give to more than • Automatic online one fund at once receipts • Printed receipts for digital gifts ai ACADEMIC IMPRESSIONS 13



Academic Impressions









| ):<br>MEMBER<br>JUR TONE                                                 |                                                   |
|--------------------------------------------------------------------------|---------------------------------------------------|
| STEP 1- OFT INFORMATION<br>How would you like to support the University? | GEFT INFORMATION PAYMENT INFOR