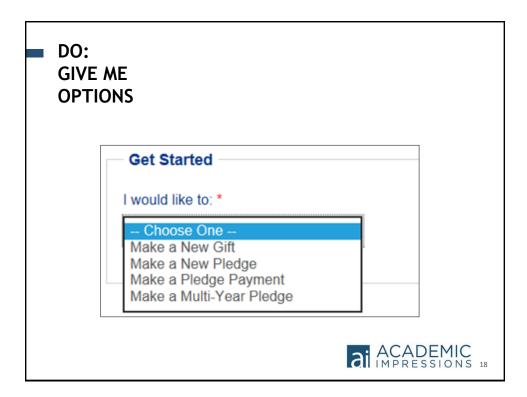

# AGENDA Making the Case For a Donor-Centered Giving Page Elements Of A Well-Designed Giving Website Stewardship: After the Give Mobile Giving Sites: How to Make it Work Essential Resources For Understanding Donor Behavior



















### CASE STUDY THEN NOW • 78% abandonment rate, losing • 26% abandonment rate over \$750,000 per year Online giving for • No online giving for athletics athletics (donation) • Recurring giving option No recurring option Giving to multiple funds • • No way to give to more than • Automatic online one fund at once receipts • Printed receipts for digital gifts ai ACADEMIC IMPRESSIONS 13



Academic Impressions









| ):<br>MEMBER<br>JUR TONE                                                 |                                                   |
|--------------------------------------------------------------------------|---------------------------------------------------|
| STEP 1- OFT INFORMATION<br>How would you like to support the University? | GEFT INFORMATION PAYMENT INFORMATION CONFIRMATION |
| \$                                                                       |                                                   |
| Please choose from the options below:                                    |                                                   |
| Frequency of Gift  Cone Time Monthly  Quatterly  Semi-Yearly  Yearly     |                                                   |
| Your Total Commitment