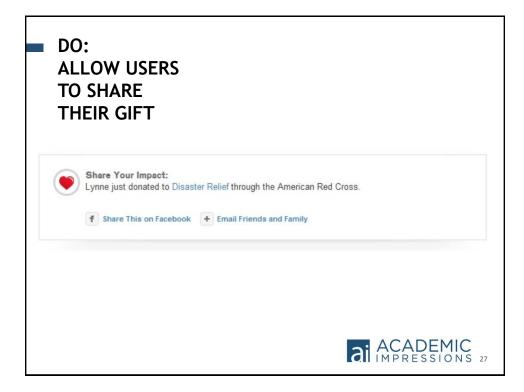

|                            |
| Make this a recurring g                                                  | ift                                                                |                            |
| GIFT AMOUNT                                                              | \$0.00 total                                                       |                            |
| Other Gift Information                                                   |                                                                    |                            |
|                                                                          |                                                                    | ACADEMIC<br>IMPRESSIONS 25 |















| DO:<br>GIVE N<br>FREED<br>CHOOS | ОМ ТО                                                                                                                                                                                           |
|---------------------------------|-------------------------------------------------------------------------------------------------------------------------------------------------------------------------------------------------|
|                                 | <ul> <li>✓ I would like to make my gift in installments</li> <li>Scheduled Payments</li> <li>First Payment: Charged Today \$ 0.00</li> <li>Remaining Payments: 1 ✓ of \$0.00 \$ 0.00</li> </ul> |
|                                 | Total Amount:       \$ 0.00         Make payments based on: