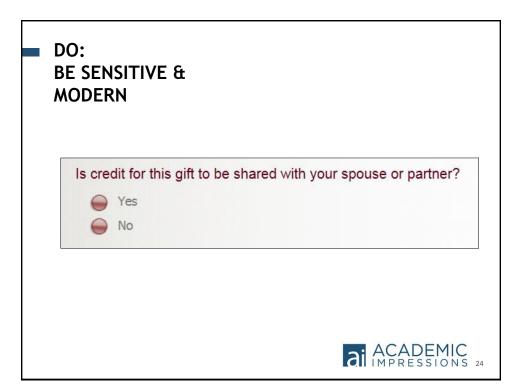

# AGENDA Making the Case For a Donor-Centered Giving Page Elements Of A Well-Designed Giving Website Stewardship: After the Give Mobile Giving Sites: How to Make it Work Essential Resources For Understanding Donor Behavior