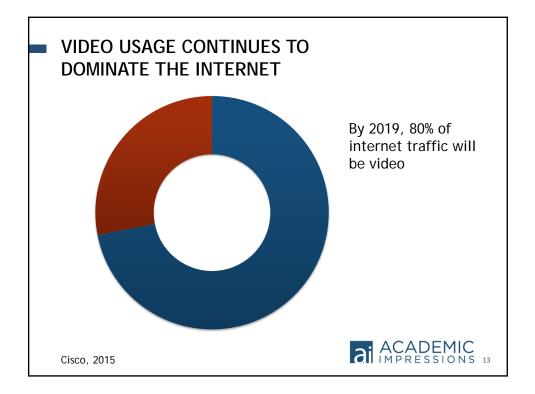

EEKLY TIME SPENT WITH SELECT MEDIA AMONG US CONSUMERS

|                                  | 18-24 | 25-34 | 35-49 | 50-64 | 65+   |
|----------------------------------|-------|-------|-------|-------|-------|
| Watching on traditional TV       | 18:33 | 24:52 | 32:24 | 42:31 | 50:00 |
| Using the internet on a computer | 4:45  | 5:51  | 7:13  | 5:37  | 3:07  |
| Using a game console             | 4:09  | 2:56  | 1:06  | 0:22  | 0:07  |
| Watching time-shifted TV         | 1:42  | 3:20  | 4:11  | 4:16  | 3:36  |
| Watching video on internet       | 1:41  | 1:52  | 1:45  | 1:10  | 0:29  |
| Using DVD/Blu-ray device         | 0:55  | 1:18  | 1:12  | 1:02  | 0:38  |
| Watching video on a mobile phone | 0:26  | 0:17  | 0:13  | 0:07  | -     |

E-Marketer, 2014

#### ai ACADEMIC IMPRESSIONS 12













#### INTEGRATING VIDEO INTO YOUR MARKETING PLAN

#### INCLUDE IT IN YOUR PLAN

- Discuss with videographer and creative team on content (Must be VISUAL ideas)
- Come up with a minimum number (ex: 2 per month) but be open to doing additional
- What are president (exec staff) requests/expectations?















































































































|     | Top 10 Videos Browse all content         |                  |        |              |       |                            |
|-----|------------------------------------------|------------------|--------|--------------|-------|----------------------------|
|     | Video                                    | ↓ Watch time (mi | nutes) | $\downarrow$ | Views |