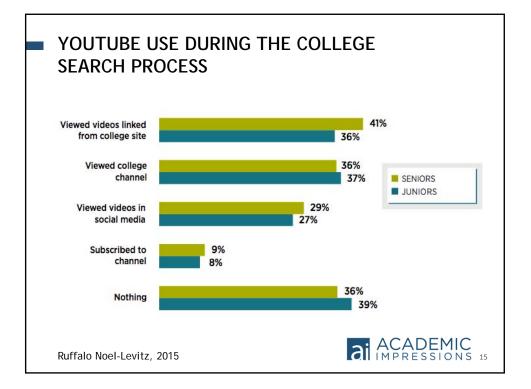

Y TIME SPENT WITH SELECT MEDIA AMONG US CONSUMERS

|                                  | 18-24 | 25-34 | 35-49 | 50-64 | 65+   |
|----------------------------------|-------|-------|-------|-------|-------|
| Watching on traditional TV       | 18:33 | 24:52 | 32:24 | 42:31 | 50:00 |
| Using the internet on a computer | 4:45  | 5:51  | 7:13  | 5:37  | 3:07  |
| Using a game console             | 4:09  | 2:56  | 1:06  | 0:22  | 0:07  |
| Watching time-shifted TV         | 1:42  | 3:20  | 4:11  | 4:16  | 3:36  |
| Watching video on internet       | 1:41  | 1:52  | 1:45  | 1:10  | 0:29  |
| Using DVD/Blu-ray device         | 0:55  | 1:18  | 1:12  | 1:02  | 0:38  |
| Watching video on a mobile phone | 0:26  | 0:17  | 0:13  | 0:07  | -     |

E-Marketer, 2014

#### ai ACADEMIC IMPRESSIONS 12













#### INTEGRATING VIDEO INTO YOUR MARKETING PLAN

#### INCLUDE IT IN YOUR PLAN

- Discuss with videographer and creative team on content (Must be VISUAL ideas)
- Come up with a minimum number (ex: 2 per month) but be open to doing additional
- What are president (exec staff) requests/expectations?















































































































|     | Top 10 Videos Browse all content         |                  |        |              |       |                            |
|-----|------------------------------------------|------------------|--------|--------------|-------|----------------------------|
|     | Video                                    | ↓ Watch time (mi | nutes) | $\downarrow$ | Views |