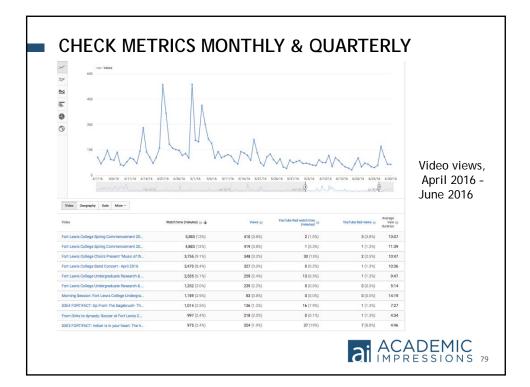

|     | Top 10 Videos Browse all content         |                  |        |              |       |                            |
|-----|------------------------------------------|------------------|--------|--------------|-------|----------------------------|
|     | Video                                    | ↓ Watch time (mi | nutes) | $\downarrow$ | Views |                            |
|     | Fort Lewis College Spring Commenc        | 1,419            | 13%    | 224          | 5.5%  |                            |
| - C | Fort Lewis College Spring Commenc        | 1,064            | 9.6%   | 177          | 4.4%  |                            |
|     | S3E4 FORTIFACT: Up From The Sage         | 852              | 7.7%   | 114          | 2.8%  | Video views<br>watch time, |
|     | Estler Emeritus                          | 712              | 6.4%   | 236          | 5.8%  | May 2016                   |
|     | Residence Hall Tours at Fort Lewis C     | 486              | 4.4%   | 210          | 5.2%  |                            |
|     | Dodds Emeritus                           | 485              | 4.4%   | 181          | 4.5%  |                            |
| E   | Fort Lewis College Undergraduate R       | 459              | 4.1%   | 25           | 0.6%  |                            |
|     | Fort Lewis College Choir Concert         | 363              | 3.3%   | 66           | 1.6%  |                            |
|     | Student life at FLC: A day in the life o | 362              | 3.3%   | 279          | 6.9%  |                            |
| - [ | Fort Lewis College Choirs Present "      | 357              | 3.2%   | 56           | 1.4%  |                            |