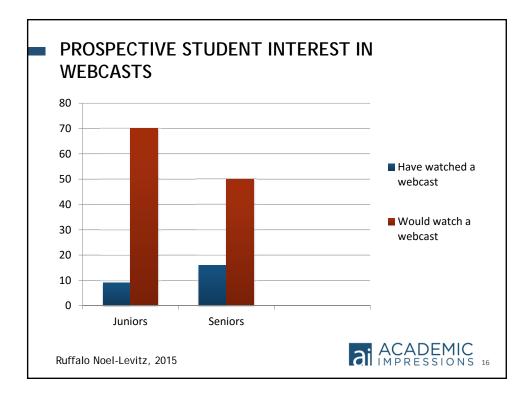

TIME SPENT WITH SELECT MEDIA AMONG US CONSUMERS

|                                  | 18-24 | 25-34 | 35-49 | 50-64 | 65+   |
|----------------------------------|-------|-------|-------|-------|-------|
| Watching on traditional TV       | 18:33 | 24:52 | 32:24 | 42:31 | 50:00 |
| Using the internet on a computer | 4:45  | 5:51  | 7:13  | 5:37  | 3:07  |
| Using a game console             | 4:09  | 2:56  | 1:06  | 0:22  | 0:07  |
| Watching time-shifted TV         | 1:42  | 3:20  | 4:11  | 4:16  | 3:36  |
| Watching video on internet       | 1:41  | 1:52  | 1:45  | 1:10  | 0:29  |
| Using DVD/Blu-ray device         | 0:55  | 1:18  | 1:12  | 1:02  | 0:38  |
| Watching video on a mobile phone | 0:26  | 0:17  | 0:13  | 0:07  | -     |

E-Marketer, 2014

#### ai ACADEMIC IMPRESSIONS 12













#### INTEGRATING VIDEO INTO YOUR MARKETING PLAN

#### INCLUDE IT IN YOUR PLAN

- Discuss with videographer and creative team on content (Must be VISUAL ideas)
- Come up with a minimum number (ex: 2 per month) but be open to doing additional
- What are president (exec staff) requests/expectations?















































































































|     | Top 10 Videos Browse all content         |                  |        |              |       |                            |
|-----|------------------------------------------|------------------|--------|--------------|-------|----------------------------|
|     | Video                                    | ↓ Watch time (mi | nutes) | $\downarrow$ | Views |