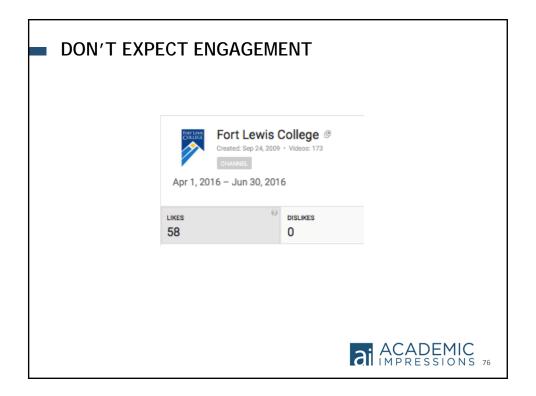

|
|     | Residence Hall Tours at Fort Lewis C     | 486              | 4.4%   | 210          | 5.2%  |                            |
|     | Dodds Emeritus                           | 485              | 4.4%   | 181          | 4.5%  |                            |
| E   | Fort Lewis College Undergraduate R       | 459              | 4.1%   | 25           | 0.6%  |                            |
|     | Fort Lewis College Choir Concert         | 363              | 3.3%   | 66           | 1.6%  |                            |
|     | Student life at FLC: A day in the life o | 362              | 3.3%   | 279          | 6.9%  |                            |
| - [ | Fort Lewis College Choirs Present "      | 357              | 3.2%   | 56           | 1.4%  |                            |







| Video                                             | Watch time (minutes) 🔞 | Views $_{\odot}$ $\downarrow$ |                              |
|---------------------------------------------------|------------------------|-------------------------------|------------------------------|
| Fort Lewis College Spring Commencement 20         | <b>4,883</b> (12%)     | 419 (3.8%)                    |                              |
| Fort Lewis College Spring Commencement 20         | 5,383 (13%)            | 410 (3.8%)                    |                              |
| Student Life at Fort Lewis College: Find your a   | 273 (0.7%)             | 403 (3.7%)                    |                              |
| Student life at FLC: A day in the life of Michael | 479 (1.2%)             | 376 (3.