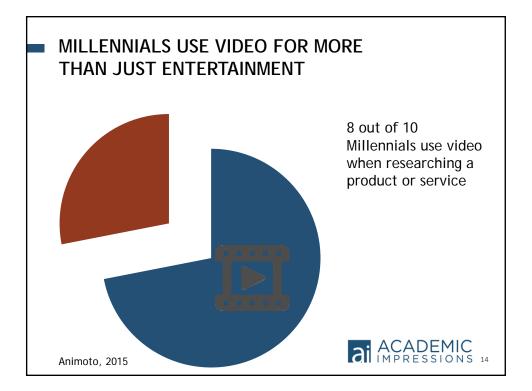

KLY TIME SPENT WITH SELECT MEDIA AMONG US CONSUMERS

|                                  | 18-24 | 25-34 | 35-49 | 50-64 | 65+   |
|----------------------------------|-------|-------|-------|-------|-------|
| Watching on traditional TV       | 18:33 | 24:52 | 32:24 | 42:31 | 50:00 |
| Using the internet on a computer | 4:45  | 5:51  | 7:13  | 5:37  | 3:07  |
| Using a game console             | 4:09  | 2:56  | 1:06  | 0:22  | 0:07  |
| Watching time-shifted TV         | 1:42  | 3:20  | 4:11  | 4:16  | 3:36  |
| Watching video on internet       | 1:41  | 1:52  | 1:45  | 1:10  | 0:29  |
| Using DVD/Blu-ray device         | 0:55  | 1:18  | 1:12  | 1:02  | 0:38  |
| Watching video on a mobile phone | 0:26  | 0:17  | 0:13  | 0:07  | -     |

E-Marketer, 2014

#### ai ACADEMIC IMPRESSIONS 12













#### INTEGRATING VIDEO INTO YOUR MARKETING PLAN

#### INCLUDE IT IN YOUR PLAN

- Discuss with videographer and creative team on content (Must be VISUAL ideas)
- Come up with a minimum number (ex: 2 per month) but be open to doing additional
- What are president (exec staff) requests/expectations?















































































































|     | Top 10 Videos Browse all content         |                  |        |              |       |                            |
|-----|------------------------------------------|------------------|--------|--------------|-------|----------------------------|
|     | Video                                    | ↓ Watch time (mi | nutes) | $\downarrow$ | Views |