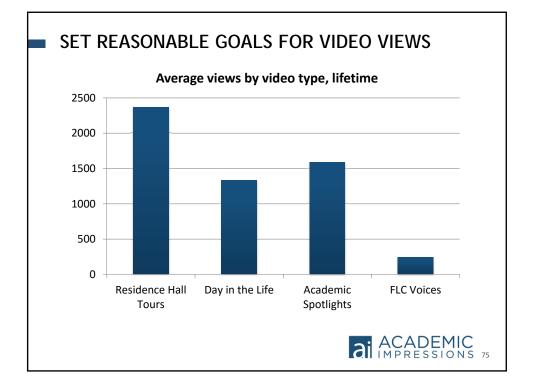

|
|     | Residence Hall Tours at Fort Lewis C     | 486              | 4.4%   | 210          | 5.2%  |                            |
|     | Dodds Emeritus                           | 485              | 4.4%   | 181          | 4.5%  |                            |
| E   | Fort Lewis College Undergraduate R       | 459              | 4.1%   | 25           | 0.6%  |                            |
|     | Fort Lewis College Choir Concert         | 363              | 3.3%   | 66           | 1.6%  |                            |
|     | Student life at FLC: A day in the life o | 362              | 3.3%   | 279          | 6.9%  |                            |
| - [ | Fort Lewis College Choirs Present "      | 357              | 3.2%   | 56           | 1.4%  |                            |







| Video                                             | Watch time (minutes) 🔞 | Views $_{\odot}$ $\downarrow$ |                              |
|---------------------------------------------------|------------------------|-------------------------------|------------------------------|
| Fort Lewis College Spring Commencement 20         | <b>4,883</b> (12%)     | 419 (3.8%)                    |                              |
| Fort Lewis College Spring Commencement 20         | 5,383 (13%)            | 410 (3.8%)                    |                              |
| Student Life at Fort Lewis College: Find your a   | 273 (0.7%)             | 403 (3.7%)                    |                              |
| Student life at FLC: A day in the life of Michael | 479 (1.2%)             | 376 (