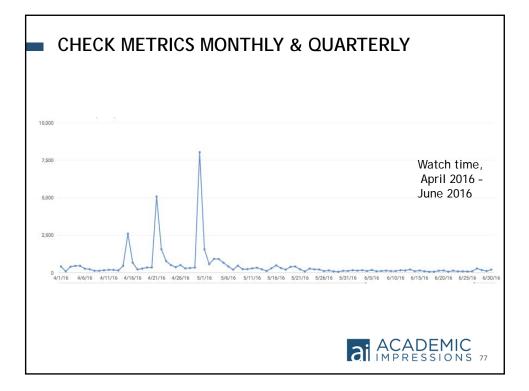

| Video                                             | Watch time (minutes) 🔞 | Views $_{\odot}$ $\downarrow$ |                              |
|---------------------------------------------------|------------------------|-------------------------------|------------------------------|
| Fort Lewis College Spring Commencement 20         | <b>4,883</b> (12%)     | 419 (3.8%)                    |                              |
| Fort Lewis College Spring Commencement 20         | 5,383 (13%)            | 410 (3.8%)                    |                              |
| Student Life at Fort Lewis College: Find your a   | 273 (0.7%)             | 403 (3.7%)                    |                              |
| Student life at FLC: A day in the life of Michael | 479 (1.2%)             | 376 (3.4%)                    |                              |
| Residence Hall Tours at Fort Lewis College: Co    | 856 (2.1%)             | 367 (3.4%)                    | Watch time                   |
| Residence Hall Tours at Fort Lewis College: W     | <b>671</b> (1.6%)      | 365 (3.3%)                    | — Watch time<br>— April 2016 |
| Fort Lewis College Choirs Present "Music of th    | 3,755 (9.1%)           | 348 (3.2%)                    | June 2016                    |
| Residence Hall Tours at Fort Lewis College: An    | <b>617</b> (1.5%)      | 338 (3.1%)                    | June 2010                    |
| Fort Lewis College Band Concert - April 2016      | 3,470 (8.4%)           | 327 (3.0%)                    |                              |
| Electronics, mechanics, & robotics: Engineerin    | 496 (1.2%)             | 294 (2.7%)                    |                              |
| S3E1 Fortifact: A Razor Sharp Pen: The Evoluti    | <b>645</b> (1.6%)      | 276 (2.5%)                    |                              |
| Residence Hall Tours at Fort Lewis College: Cr    | 429 (1.0%)             | 264 (2.4%)                    |                              |
| Fort Lewis College Undergraduate Research &       | 2,535 (6.1%)           | 259 (2.4%)                    |                              |
| Estler Emeritus                                   | 755 (1.8%)             | 255 (2.3%)                    |                              |
| Fort Lewis College Undergraduate Research &       | 1,252 (3.0%)           | 239 (2.2%)                    |                              |
| Think Fort Lewis College!                         | 104 (0.3%)             | 233 (2.1%)                    |                              |