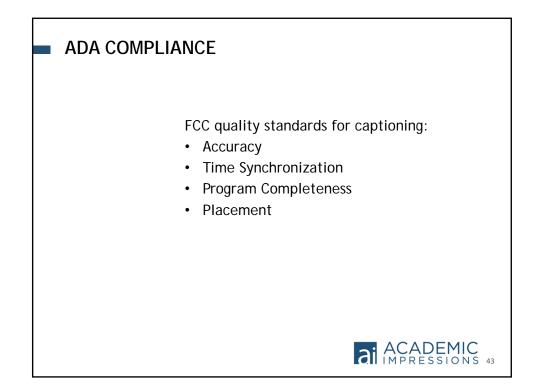

#### WEEKLY TIME SPENT WITH SELECT MEDIA AMONG US CONSUMERS

|                                  | 18-24 | 25-34 | 35-49 | 50-64 | 65+   |
|----------------------------------|-------|-------|-------|-------|-------|
| Watching on traditional TV       | 18:33 | 24:52 | 32:24 | 42:31 | 50:00 |
| Using the internet on a computer | 4:45  | 5:51  | 7:13  | 5:37  | 3:07  |
| Using a game console             | 4:09  | 2:56  | 1:06  | 0:22  | 0:07  |
| Watching time-shifted TV         | 1:42  | 3:20  | 4:11  | 4:16  | 3:36  |
| Watching video on internet       | 1:41  | 1:52  | 1:45  | 1:10  | 0:29  |
| Using DVD/Blu-ray device         | 0:55  | 1:18  | 1:12  | 1:02  | 0:38  |
| Watching video on a mobile phone | 0:26  | 0:17  | 0:13  | 0:07  | -     |

E-Marketer, 2014