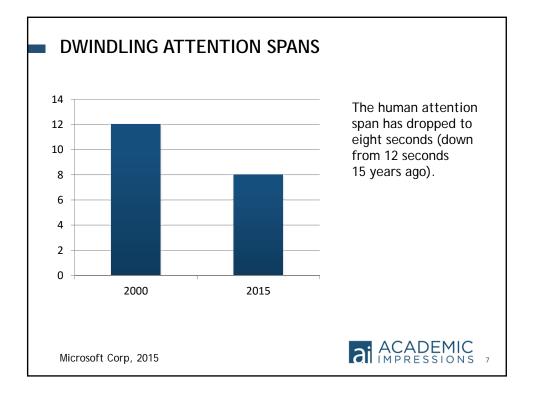

#### WEEKLY TIME SPENT WITH SELECT MEDIA AMONG US CONSUMERS

|                                  | 18-24 | 25-34 | 35-49 | 50-64 | 65+   |
|----------------------------------|-------|-------|-------|-------|-------|
| Watching on traditional TV       | 18:33 | 24:52 | 32:24 | 42:31 | 50:00 |
| Using the internet on a computer | 4:45  | 5:51  | 7:13  | 5:37  | 3:07  |
| Using a game console             | 4:09  | 2:56  | 1:06  | 0:22  | 0:07  |
| Watching time-shifted TV         | 1:42  | 3:20  | 4:11  | 4:16  | 3:36  |
| Watching video on internet       | 1:41  | 1:52  | 1:45  | 1:10  | 0:29  |
| Using DVD/Blu-ray device         | 0:55  | 1:18  | 1:12  | 1:02  | 0:38  |
| Watching video on a mobile phone | 0:26  | 0:17  | 0:13  | 0:07  | -     |

E-Marketer, 2014

#### ai ACADEMIC