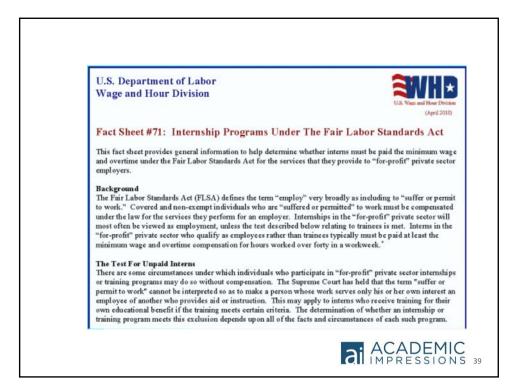

|   |
|                                            | DACA Students                                                                                                             |   |
|                                            | Must apply for advance parole                                                                                             |   |
|                                            | <ul> <li>by filing Form I-131 &amp; paying the \$360</li> </ul>                                                           |   |
|                                            | fee                                                                                                                       | 9 |

















# <text><text><text><text>