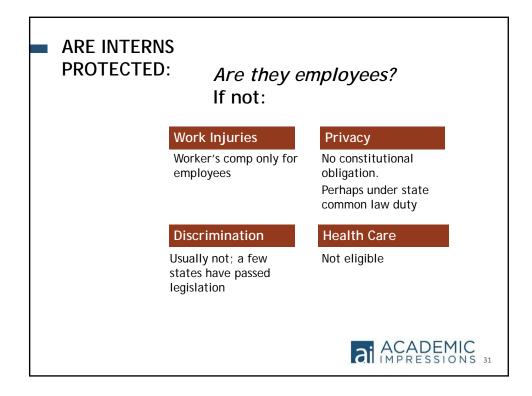

|   |
|                                            | DACA Students                                                                                                             |   |
|                                            | Must apply for advance parole                                                                                             |   |
|                                            | <ul> <li>by filing Form I-131 &amp; paying the \$360</li> </ul>                                                           |   |
|                                            | fee                                                                                                                       | 9 |

















# <text><text><text><text>