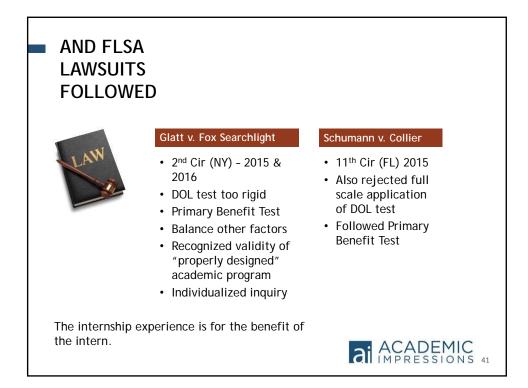

|   |
|                                            | DACA Students                                                                                                             |   |
|                                            | Must apply for advance parole                                                                                             |   |
|                                            | <ul> <li>by filing Form I-131 &amp; paying the \$360</li> </ul>                                                           |   |
|                                            | fee                                                                                                                       | 9 |

















# <text><text><text><text>