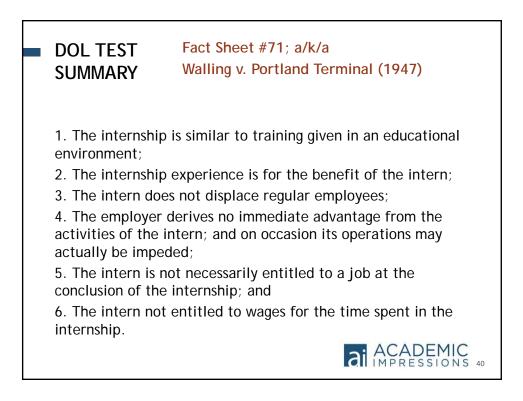

|   |
|                                            | DACA Students                                                                                                             |   |
|                                            | Must apply for advance parole                                                                                             |   |
|                                            | <ul> <li>by filing Form I-131 &amp; paying the \$360</li> </ul>                                                           |   |
|                                            | fee                                                                                                                       | 9 |

















# <text><text><text><text>