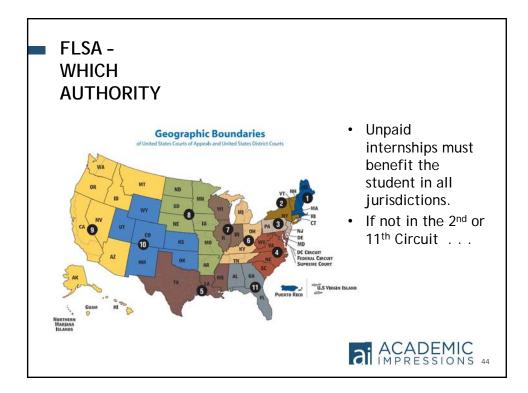

|   |
|                                            | DACA Students                                                                                                             |   |
|                                            | Must apply for advance parole                                                                                             |   |
|                                            | <ul> <li>by filing Form I-131 &amp; paying the \$360</li> </ul>                                                           |   |
|                                            | fee                                                                                                                       | 9 |

















# <text><text><text><text>