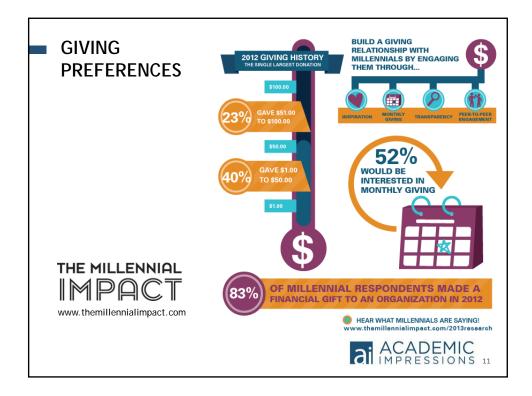

| Delete                                                                                                                                                             | Respond                                                                                                                                                                              | Quick Steps                                                                                      | Move                                                                                             | Tags G                                                                                          | Editing                                                                               | Zoom                   |
|--------------------------