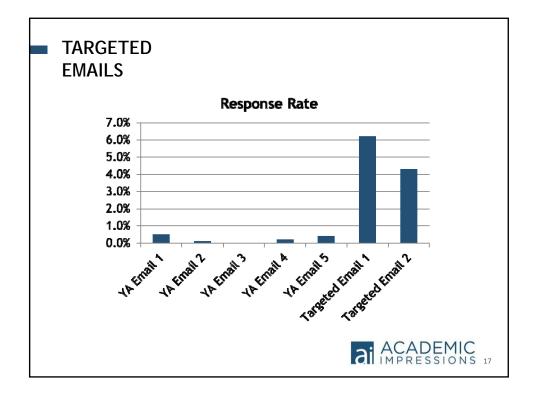

| who<br>Imni<br>Iu will |
| I hope you are<br>I am currently<br>voluntary alum<br>As you may hav<br>give back to the<br>giving and for<br>help increase T<br>As a former Stu<br>students. They | reaching out to all formen<br>ni dues.<br>ve heard, TCU moved up i<br>e University is one factor<br>us to remain competitive<br>'CU's reputation and stan-<br>udent Foundation membe | to #76 in the U.S. News and<br>in the rankings. Frankly, m<br>we need more of our alum<br>dings. | <i>I World Report</i> ran<br>any of the schools a<br>ni to make a gift (c<br>ost how important t | kings this year. The p<br>ahead of TCU have h<br>of ANY size!) each ye<br>university rankings a | percent of alumni<br>higher rates of alu<br>ear. A gift from yo<br>are to prospective | who<br>Imni<br>u will  |







# ai ACADEMIC











































|                 | CGETED                                                                                                                             |
|-----------------|------------------------------------------------------------------------------------------------------------------------------------|
| SIE             | WARDSHIP                                                                                                                           |
| From:           | Farrow, Harmonie Sent: Mon 11                                                                                                      |
| To:             | 'Lindsay Dixon'