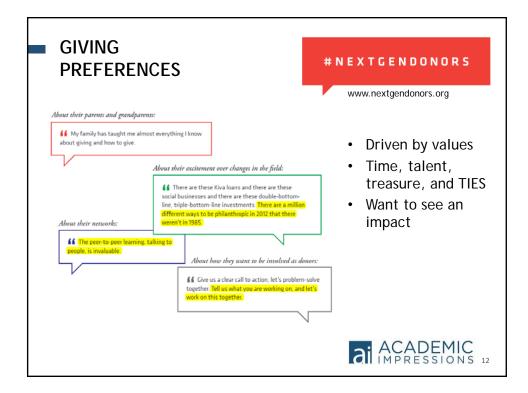

| Delete                                                                                                                                                             | Respond                                                                                                                                                                              | Quick Steps                                                                                      | Move                                                                                             | Tags G                                                                                          | Editing                                                                               | Zoom                   |
|----------------------------