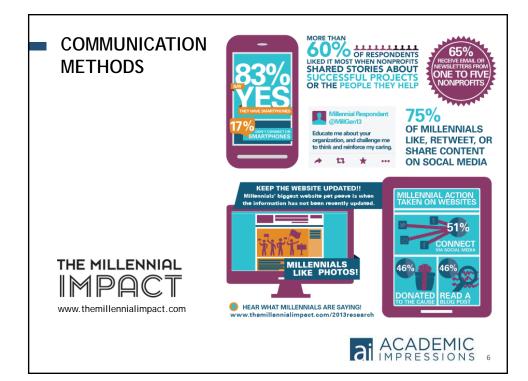

| Delete                                                                                                                                                             | Respond                                                                                                                                                                              | Quick Steps                                                                                      | Move                                                                                             | Tags G                                                                                          | Editing                                                                               | Zoom                   |
|----------