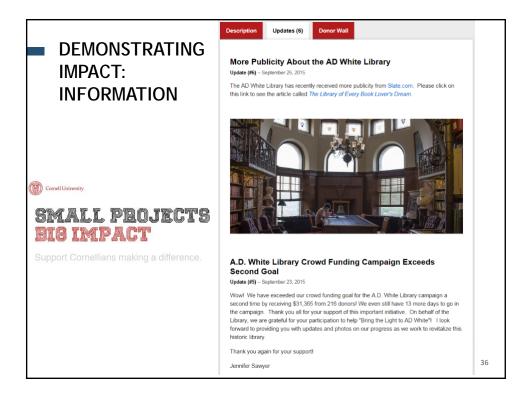

|
| Subject         | t: Re: Can you help TCU?                                                                                                           |
| Hi Har          | monie,                                                                                                                             |
| Yes I v         | vould be happy to make a donation.                                                                                                 |
| Thanks          | for reaching out!                                                                                                                  |
| Lindsa          |                                                                                                                                    |



# ai ACADEMIC